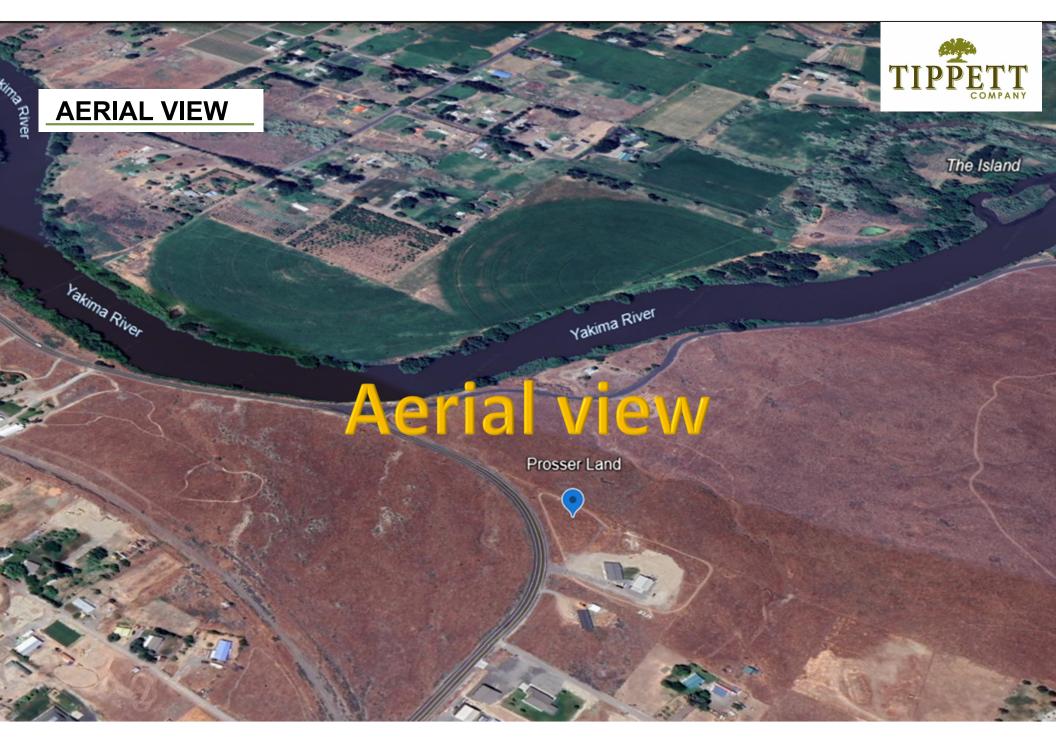

## **SUMMARY**

This property is flat land with road access from Ruppert Rd. It offers ample space for you to spread out and is located within West Richland's Urban Growth Boundary. The shared drive easement has already been executed with the neighboring property and is recorded. Electrical connections are currently available on Demoss and Ruppert Rd. The property allows you to bring your own builder.

### **ADDRESS:**

TBD Ruppert Rd West Richland, WA 99353