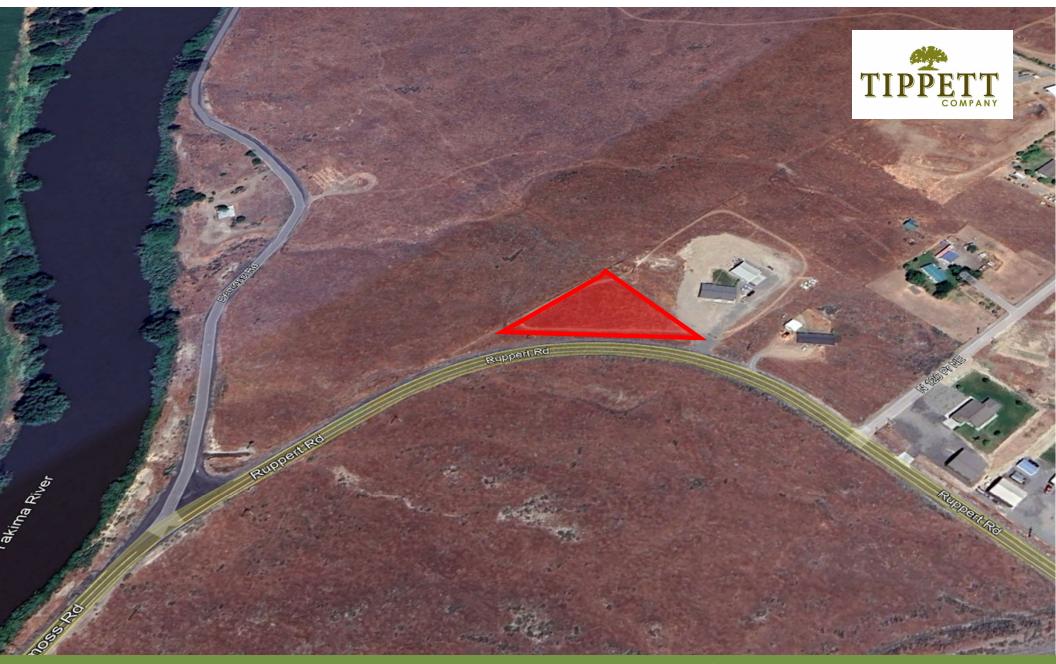

## **SUMMARY**

This property is flat land with road access from Ruppert Rd. It offers ample space for you to spread out and is located within West Richland's Urban Growth Boundary. The shared drive easement has already been executed with the neighboring property and is recorded. Electrical connections are currently available on Demoss and Ruppert Rd. The property allows you to bring your own builder.

# Undeveloped Land \$150,000.00

1.56 Acres

### **ADDRESS:**

TBD Ruppert Rd West Richland, WA 99353