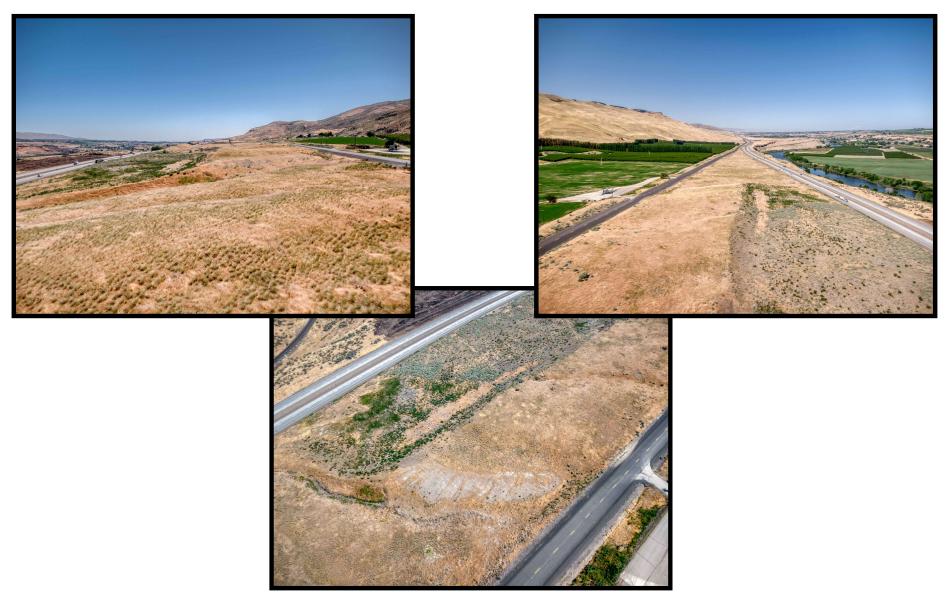

nton City and Prosser with a view of Red Mountain, Rattlesnake Mountain and the lower valley.

# UTILITIES

Domestic Water: Lot 2 & 3 each have wells. Lot 1, well required / Permit through Benton County Rural Water Supply Program

Power: Across Road / Contact Benton REA

Septic: Required

## ZONING

Rural Lands Five Acre District (RL-5) No CC&Rs

## PRICE

Lot 1 (6.31 acres): \$170,000.00 Tax Parcel #: 117964013776001 Lot 2 (6.50 acres): \$175,000.00 Tax Parcel #: 117964013776002 Lot 3 (6.93 acres): \$185,000.00 Tax Parcel #: 117964013776003

## **ADDRESS**

TBD Yakitat Rd., Benton City, WA 99320

# CONTACT

Charles Laird Office: 509.545.3355 Mobile: 509.521.5168 <u>Charles@tippettcompany.com</u> 2815 St, Andrews Loop, Suite F Pasco, WA 99301



# **LOCATION MAP**





# **AERIAL VIEWS**





# **SCENIC VIEWS**