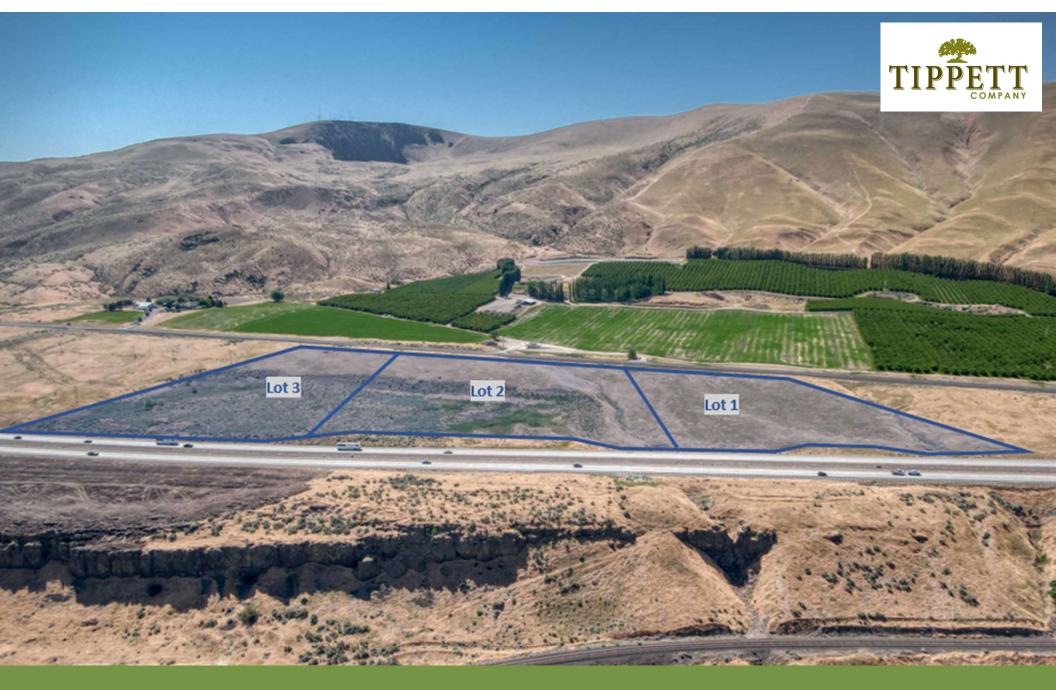

## **View Lots with Acreage**

Located in Benton County on Yakitat Rd between Benton City and Prosser with a view of Red Mountain, Rattlesnake Mountain and the lower valley.

## PRICE

Lot 1 (6.31 acres): \$170,000.00 Tax Parcel #: 117964013776001 Lot 2 (6.50 acres): \$175,000.00 Tax Parcel #: 117964013776002 Lot 3 (6.93 acres): \$185,000.00 Tax Parcel #: 117964013776003