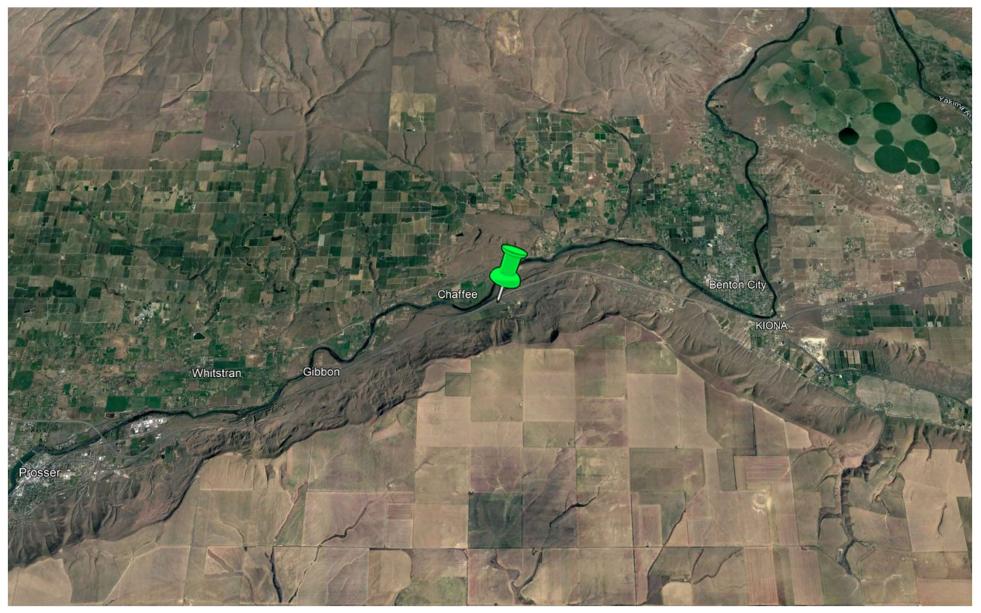

## **View Lots with Acreage**

Located in Benton County on Yakitat Rd between Benton City and Prosser with a view of Red Mountain, Rattlesnake Mountain and the lower valley.

## **ADDRESS**

TBD Yakitat Rd., Benton City, WA 99320

# **LOCATION MAP**