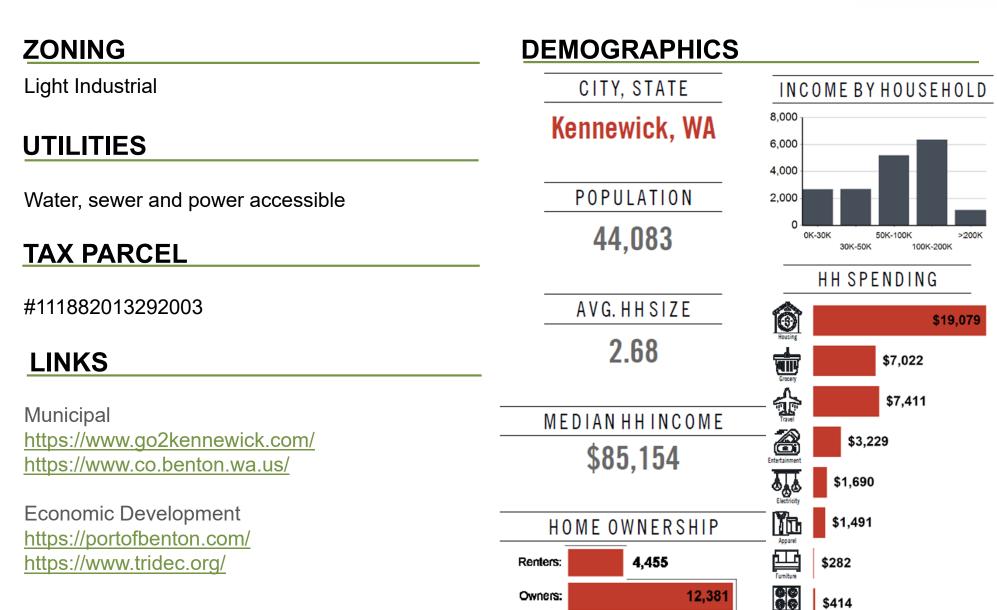

#### **SUMMARY**

4.19 acre light industrial lot located less than a mile from the I-82 interchange. Seller is willing to sub-divide the property up to three lots. Pricing will vary based on the size and configurations of lots.

Nearby businesses include Connell Oil, Inc., Amos Construction, Tri-Cities Automotive Repair, Pacific Pride, and Cottonwood Self Storage.