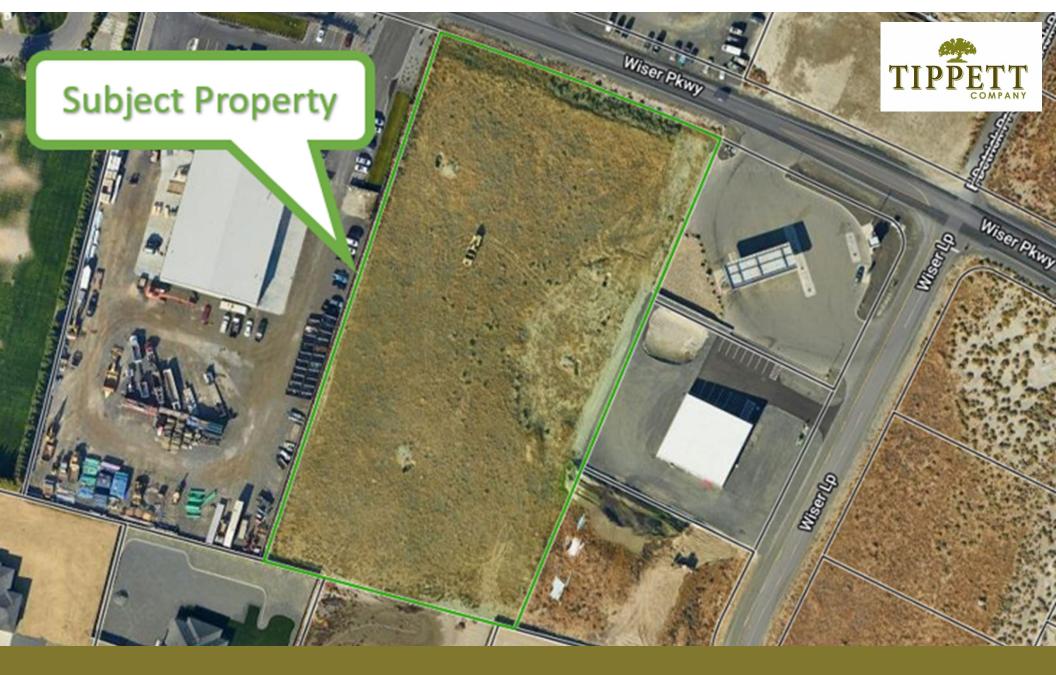

# **TBD Wiser Parkway**

Parcel #111882013292003, Kennewick, WA 99338 MLS 275371

#### **SUMMARY**

4.19 acre light industrial lot located less than a mile from the I-82 interchange. Seller is willing to sub-divide the property up to three lots. Pricing will vary based on the size and configurations of lots.

#### SUMMARY

\$1,460,000.00

4.19 Acres / 182,516.4 sf

### **ADDRESS**

TBD Wiser Parkway Kennewick, WA 99338