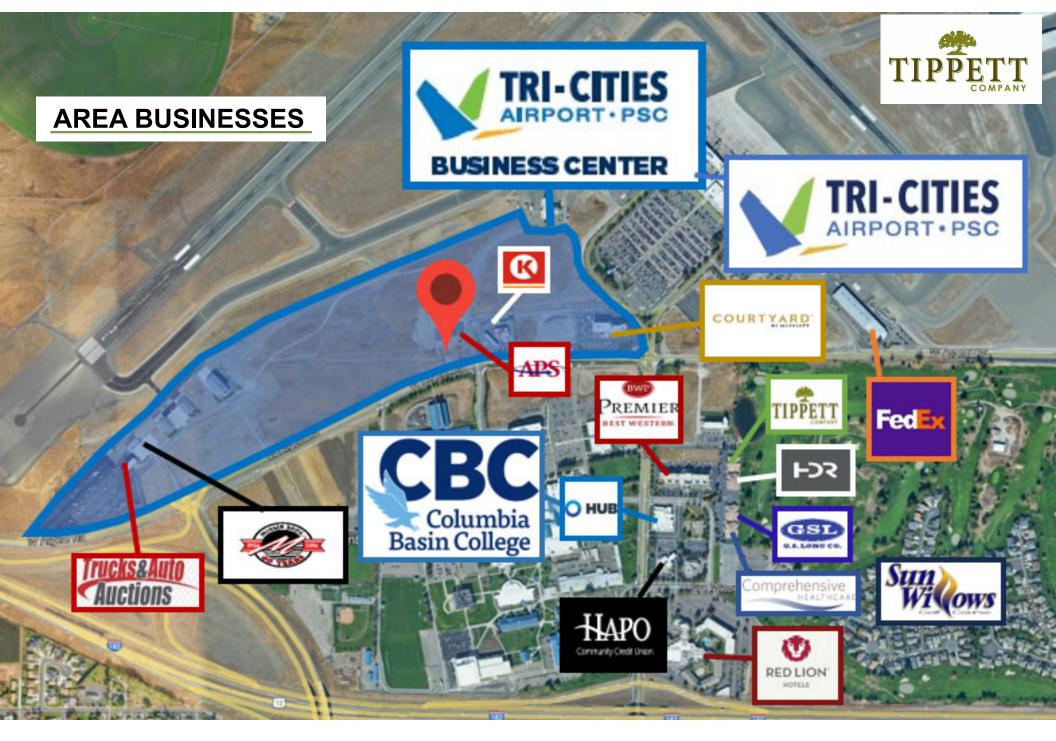

The Tri-Cities Airport Business Center is an 86-acres business park strategically located near the entrances of both the Tri-Cities Airport and Columbia Basin Community College. Easy access to both freeways (I-182 and US-395).

The Business Center is designed for commercial office buildings, retail and hospitality. The Business Center is supported by 7,000 Columbia Basin College students, a growing residential population and existing businesses including Washington's 3<sup>rd</sup> largest airport (Tri-Cities Airport) serving over 800,000 passengers annually.

### TRI-CITIES AIRPORT BUSINESS CENTER

https://www.portofpasco.org/uploads/properties/PoP AirportMarketing Brochure Digital.pdf