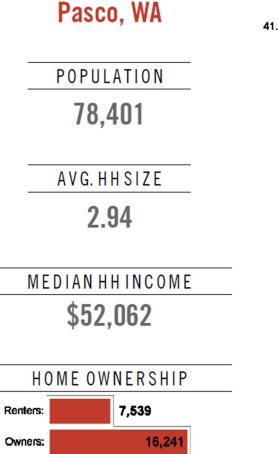

### **AREA DEMOGRAPHICS**

#### **CITY DEMOGRAPHICS**

Demographics are determined by a 10 minute drive from 0 Varney Lane, Pasco, WA 99301

CITY, STATE