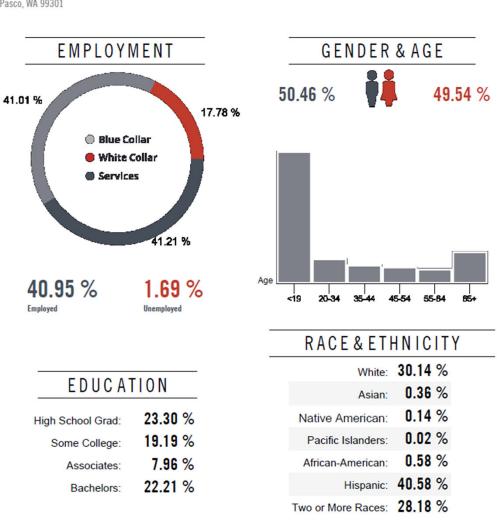

### **AREA DEMOGRAPHICS**

#### **CITY DEMOGRAPHICS**

Demographics are determined by a 10 minute drive from 0 Varney Lane, Pasco, WA 99301

CITY, STATE