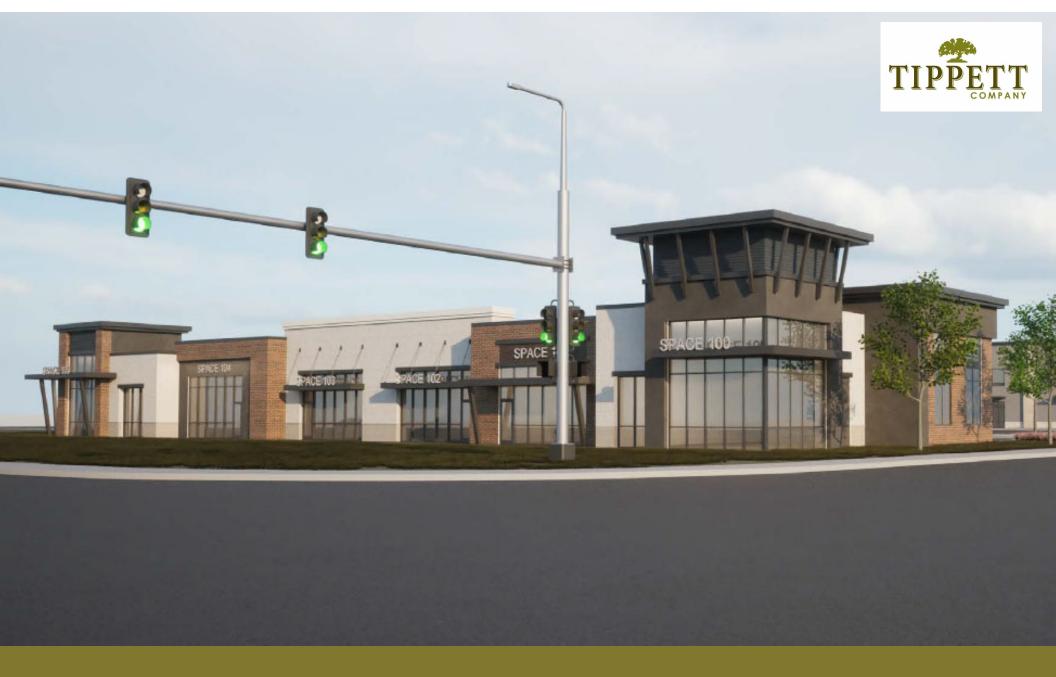

#### Available fall of 2025.

This office/retail strip center located in Pasco, WA at the entrance to the new Tri-Cities Airport Business Center. This prime location on the corner of the lighted intersection of Varney Lane and Argent Road.

The Tri-Cities Airport Business Center is an 86-acres business park strategically located near the entrances of both the Tri-Cities Airport and Columbia Basin Community College. Easy access to both freeways (I-182 and US-395).

The Business Center is designed for commercial office buildings, retail and hospitality. The Business Center is supported by 7,000 Columbia Basin College students, a growing residential population and existing businesses including Washington's 3<sup>rd</sup> largest airport (Tri-Cities Airport) serving over 800,000 passengers annually.

#### LEASE PRICE \$29.00/RSF + NNN

Suite 100 — 1,904.11 RSF Suite 101 — 1,337.93 RSF Suite 102 — 1,409.94 RSF Suite 103 — 1,409.94 RSF Suite 104 — 1,479.80 RSF Suite 105 — 1,763.90 RSF

### **ADDRESS**

TBD Varney Lane, Ste 100 - 105, Pasco, WA 99301