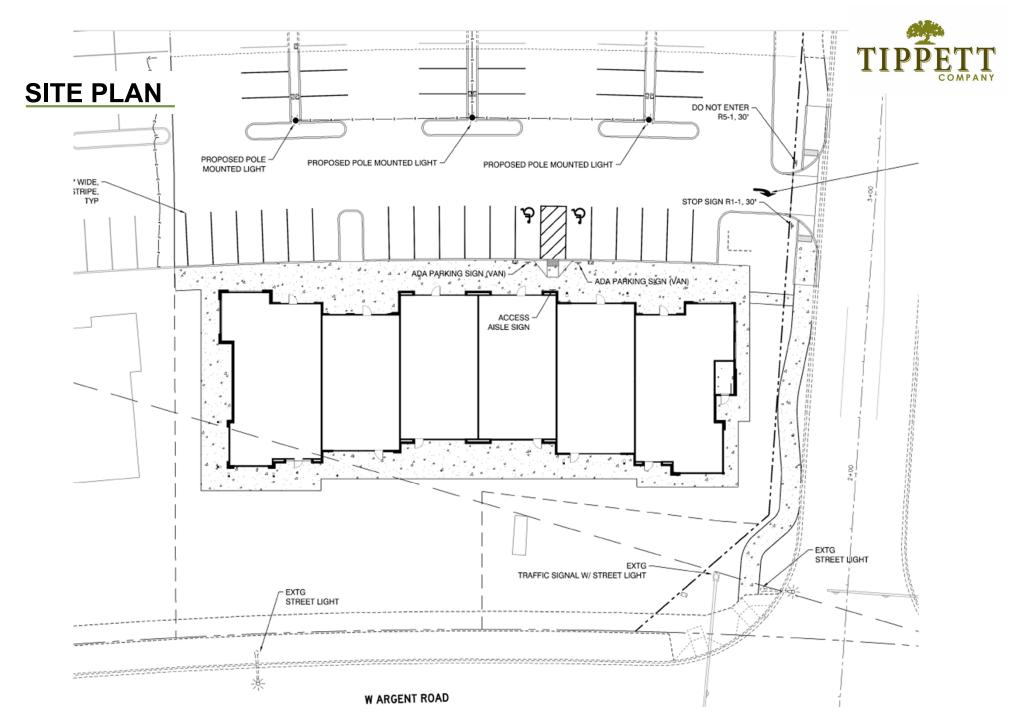

#### Available fall of 2025.

This office/retail strip center located in Pasco, WA at the entrance to the new Tri-Cities Airport Business Center. This prime location on the corner of the lighted intersection of Varney Lane and Argent Road.

#### LEASE PRICE \$29.00/RSF + NNN

Suite 100 — 1,904.11 RSF Suite 101 — 1,337.93 RSF Suite 102 — 1,409.94 RSF Suite 103 — 1,409.94 RSF Suite 104 — 1,479.80 RSF Suite 105 — 1,763.90 RSF

### **ADDRESS**

TBD Varney Lane, Ste 100 - 105, Pasco, WA 99301

### **TRAFFIC COUNTS**

10,000 Trips per day on Argent

(Est. by PBS Engineering based on recent traffic study)