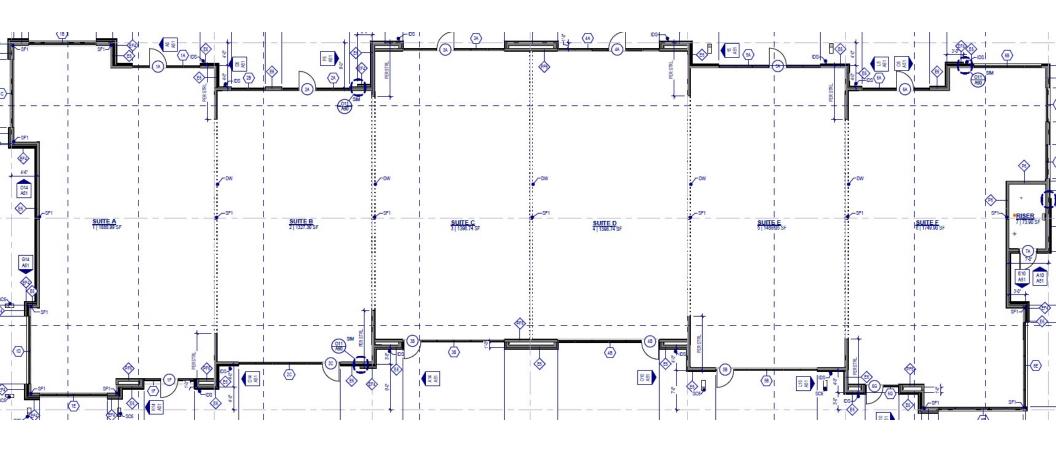

# **FLOOR PLAN**

#### LEASE PRICE \$29.00/RSF + NNN

Suite 100 — 1,904.11 RSF Suite 101 — 1,337.93 RSF Suite 102 — 1,409.94 RSF Suite 103 — 1,409.94 RSF Suite 104 — 1,479.80 RSF Suite 105 — 1,763.90 RSF