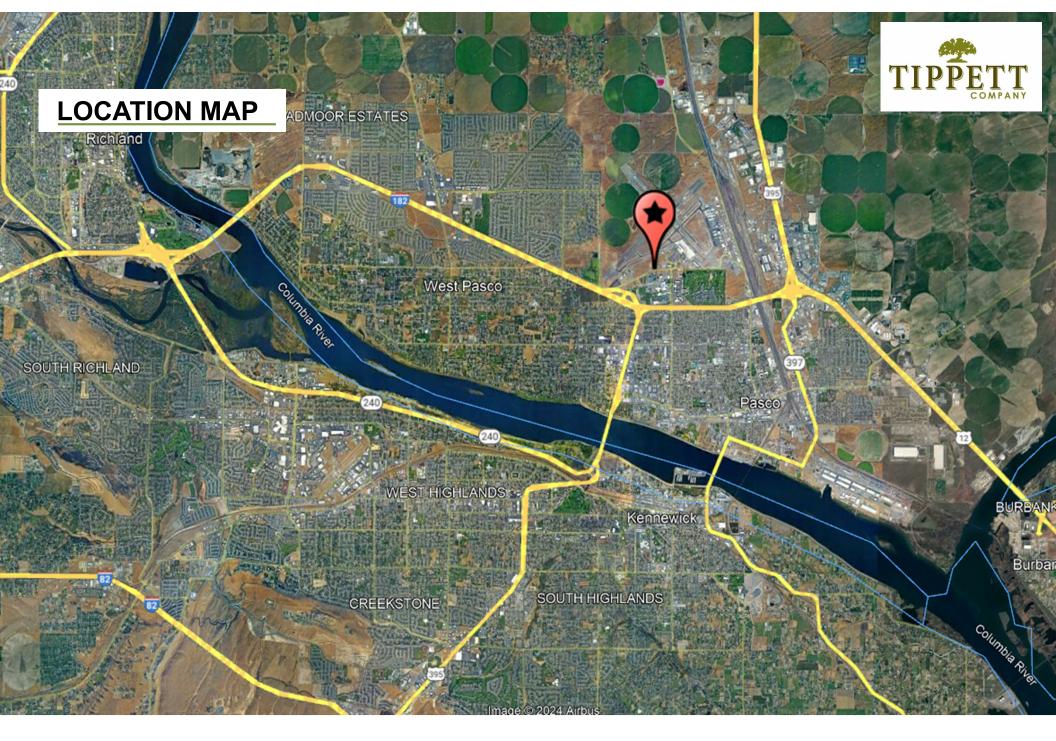

#### Available fall of 2025.

This office/retail strip center located in Pasco, WA at the entrance to the new Tri-Cities Airport Business Center. This prime location on the corner of the lighted intersection of Varney Lane and Argent Road.

The Tri-Cities Airport Business Center is an 86-acres business park strategically located near the entrances of both the Tri-Cities Airport and Columbia Basin Community College. Easy access to both freeways (I-182 and US-395).