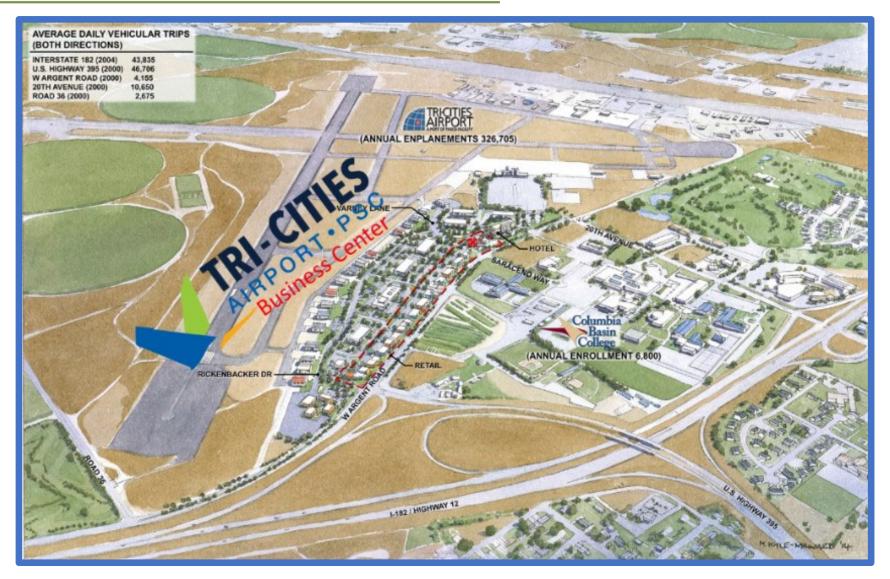

The Tri-Cities Airport Business Center is an 86-acres business park strategically located near the entrances of both the Tri-Cities Airport and Columbia Basin Community College. Easy access to both freeways (I-182 and US-395).

The Business Center is designed for commercial office buildings, retail and hospitality. The Business Center is supported by 7,000 Columbia Basin College students, a growing residential population and existing businesses including Washington's 3<sup>rd</sup> largest airport (Tri-Cities Airport) serving over 800,000 passengers annually.

### TRI-CITIES AIRPORT BUSINESS CENTER

https://www.portofpasco.org/uploads/properties/PoP AirportMarketing Brochure Digital.pdf

### **TRAFFIC COUNTS**

10,000 Trips per day on Argent

(Est. by PBS Engineering based on recent traffic study)