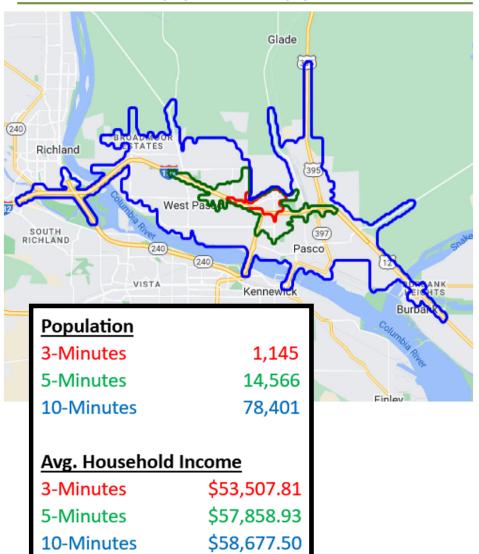

### **AREA DEMOGRAPHICS**

#### **CITY DEMOGRAPHICS**

Demographics are determined by a 10 minute drive from 0 Varney Lane, Pasco, WA 99301

CITY, STATE