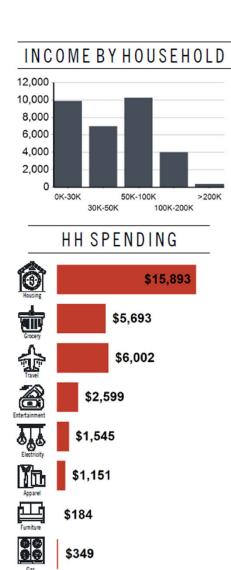

### **AREA DEMOGRAPHICS**

#### **CITY DEMOGRAPHICS**

Demographics are determined by a 10 minute drive from 0 Varney Lane, Pasco, WA 99301

CITY, STATE