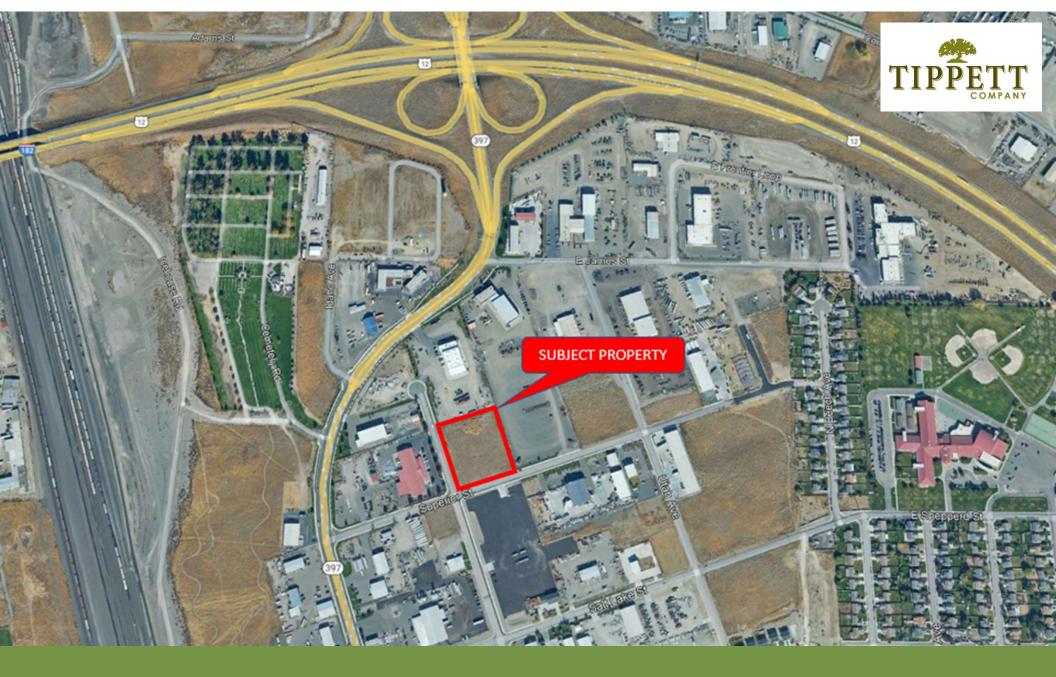

#### **SUMMARY**

Located within a ½ mile from interchange of Hwy 397 / Hwy 12 / and I-82. Offering easy access to all points North, South, East and West.

Construction of streets and street frontage on South and West sides will be completed for this lot.

Multiple configurations of Office/Warehouse space currently available.

Note: Current aerial mapping does not reflect all of the recent and current development in this area.