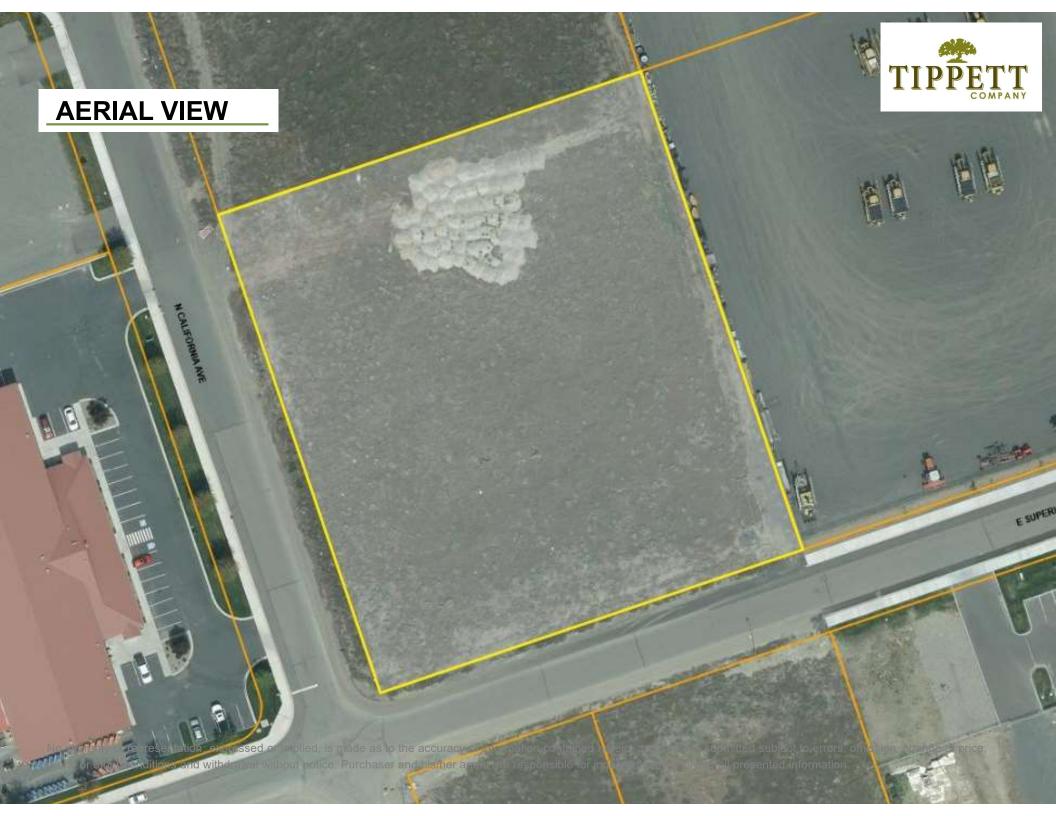

Multiple configurations of Office/Warehouse space currently available.

Note: Current aerial mapping does not reflect all of the recent and current development in this area.

#### **NNN Lease**

| Warehouse (up to 22,000 SF) | \$1.05/SF |
|-----------------------------|-----------|
| Office (size negotiable)    | \$1.60/SF |
| NNN (2023 estimated)        | \$0.11/SF |
| Total building size         | 22,000 SF |
| Total Lot size              | 2.49 AC   |