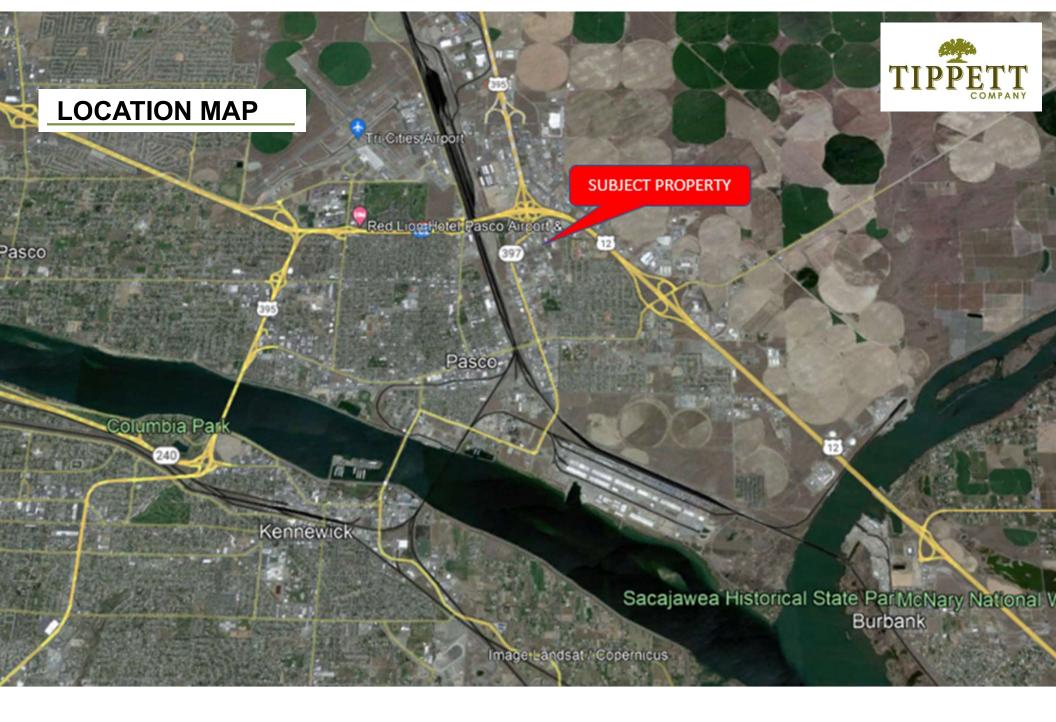

#### **SUMMARY**

Located within a ½ mile from interchange of Hwy 397 / Hwy 12 / and I-82. Offering easy access to all points North, South, East and West.

Construction of streets and street frontage on South and West sides will be completed for this lot.