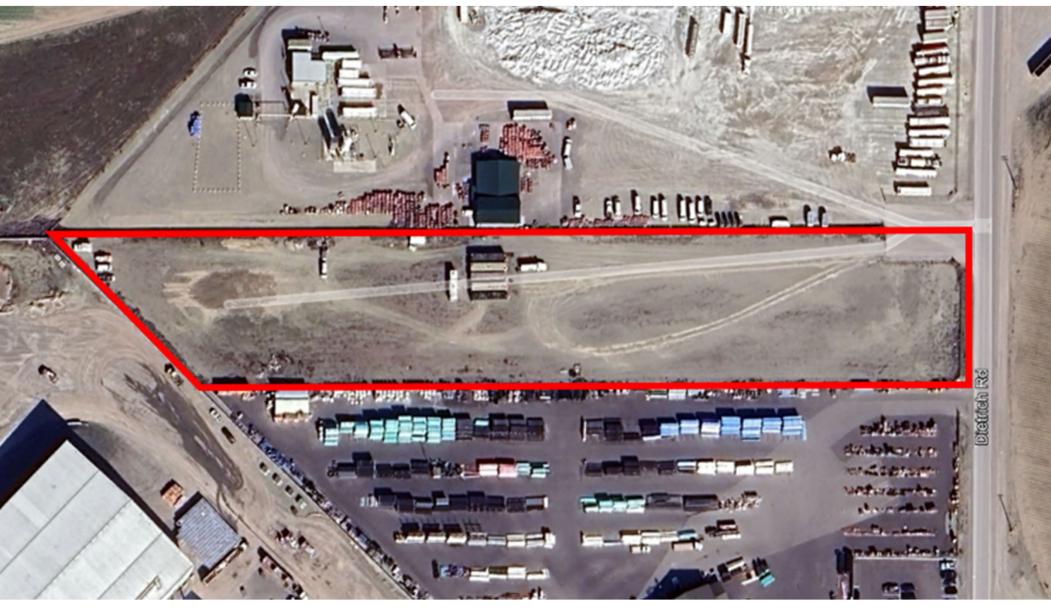

# **SUMMARY**

4.20 acres of Light Industrial lot located less than a mile from Hwy 12 & Pasco-Kahlotus interchange.

#### SUMMARY

\$915,000

4.20 AC

#### **ADDRESS**

TBD Dietrich Rd, Pasco, WA 99301

# **AERIAL VIEW**