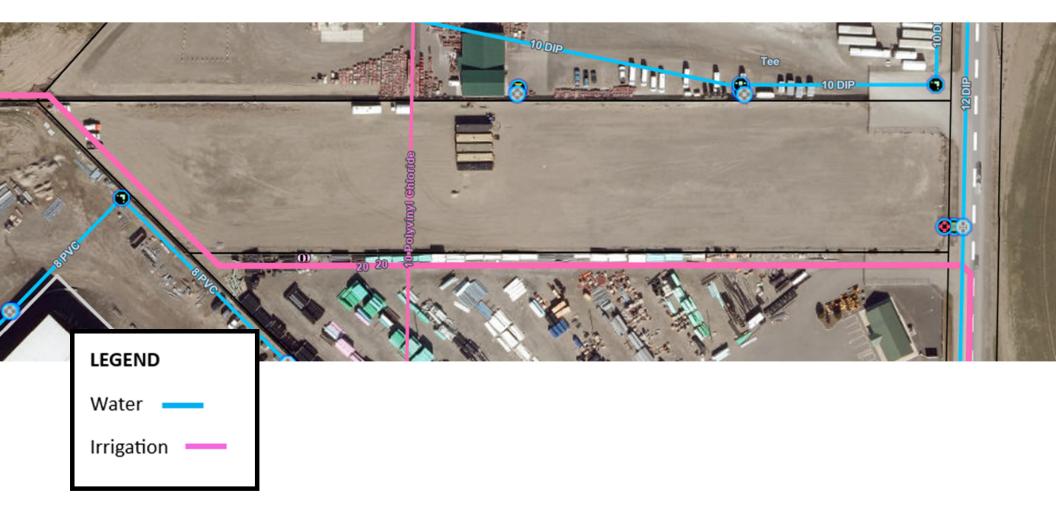

## UTILITIES

Water – Available Power – Available Sewer – On-site septic allowed by City of Pasco

# UTILITY MAP