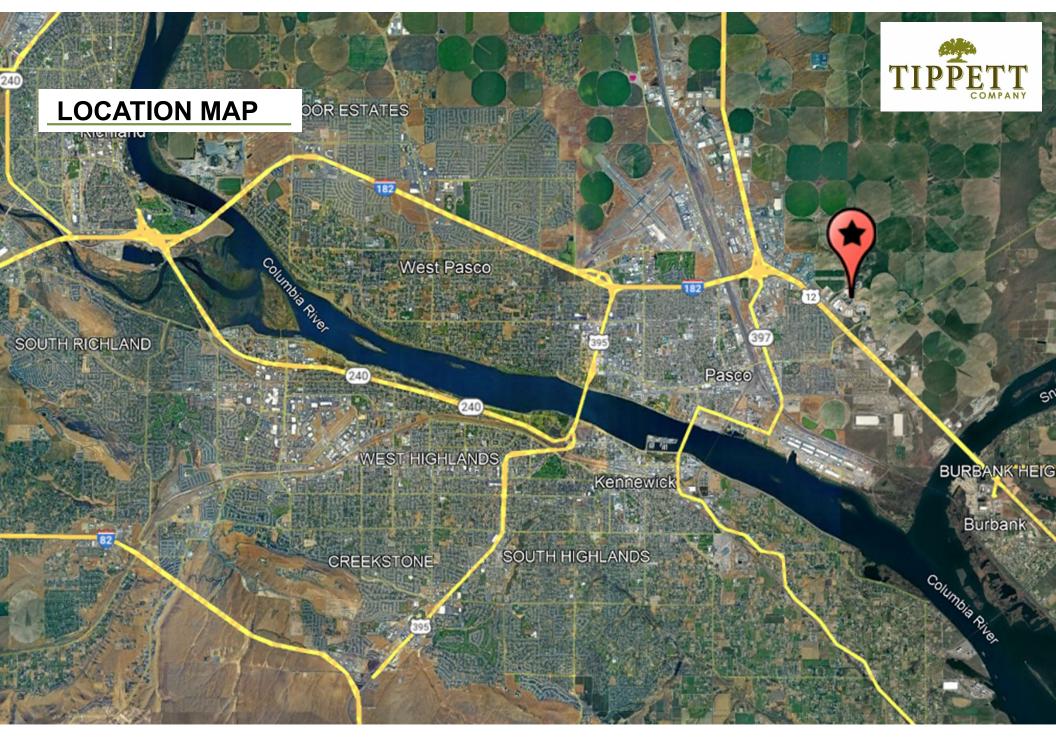

# **TBD Dietrich Rd, Pasco**

Franklin County MLS 275569 Contact

Kirt Shaffer | 509.521.9183 kirt@tippettcompany.com



# **SUMMARY**

4.20 acres of Light Industrial lot located less than a mile from Hwy 12 & Pasco-Kahlotus interchange.

#### ZONING

I-1 Light Industrial

### TAX PARCEL

113-510-093

## UTILITIES

Water – Available Power – Available Sewer – On-site septic allowed by City of Pasco

#### SUMMARY

\$915,000

4.20 AC

#### **ADDRESS**

TBD Dietrich Rd, Pasco, WA 99301

## CONTACT

Kirt Shaffer Office 509.545.3355 Mobile 509.521.9183 <u>kirt@tippettcompany.com</u> 2815 St, Andrews Loop, Suite F Pasco, WA 99301



# **AERIAL VIEW**







# UTILITY MAP