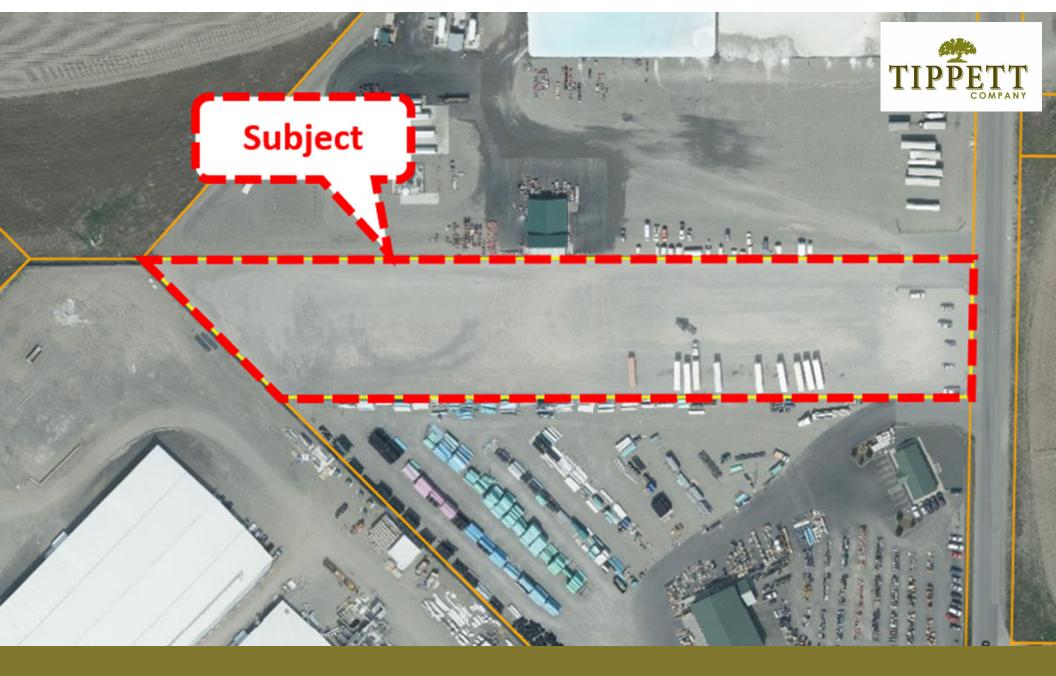

# **SUMMARY**

4.20 acres of Light Industrial lot located less than a mile from Hwy 12 & Pasco-Kahlotus interchange.

#### SUMMARY

\$915,000

4.20 AC

#### **ADDRESS**

TBD Dietrich Rd, Pasco, WA 99301

# **AERIAL VIEW**