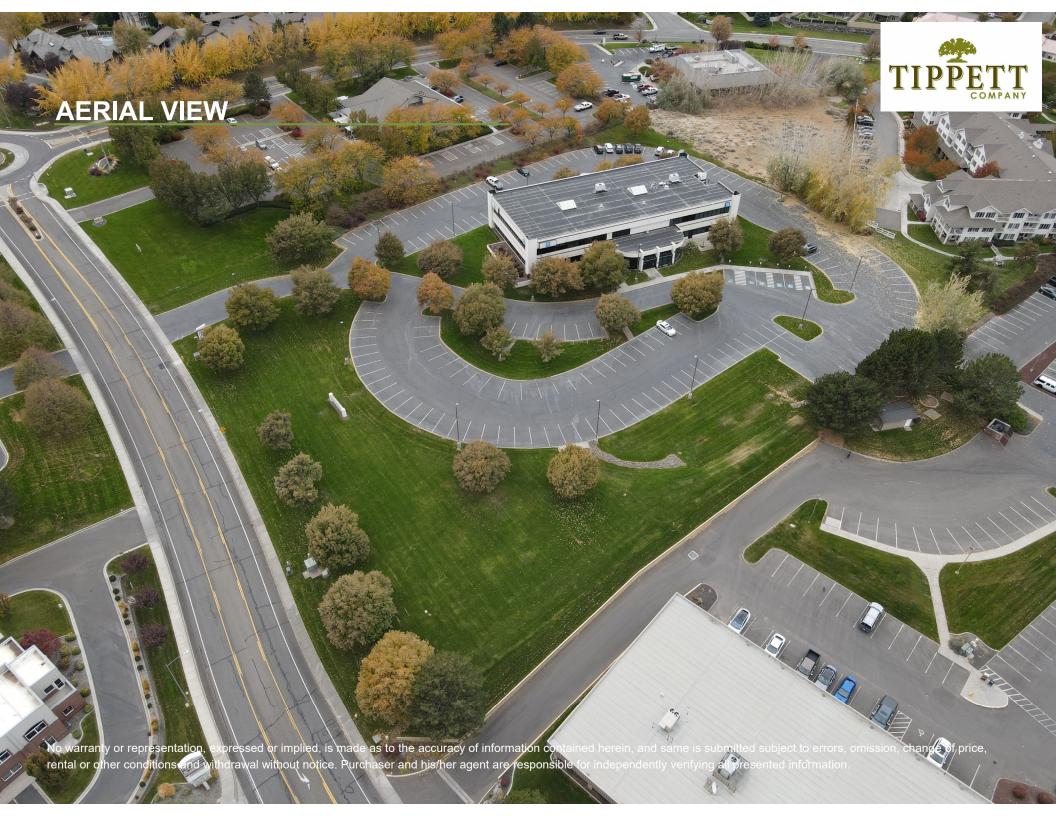

#### **SUMMARY**

Build in 1998, this two-story office building is situated in the Central Business District of the Tri-Cities.

The property offers plenty of parking and is located near a regional mall, restaurants, coffee shops, and other services.

#### **ADDRESS**

1009 N Center Parkway Kennewick, WA 99336