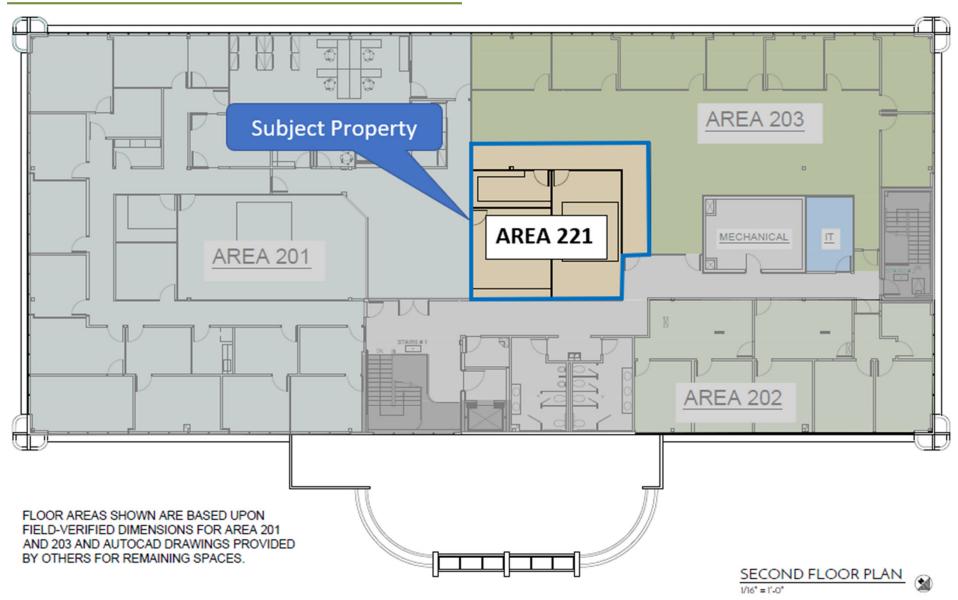

Suite 221 Building Size 1,239.84 sf 30,095.03 sf

#### **ADDRESS**

1009 N Center Parkway Kennewick, WA 99336

## **CONTACT**

Kirt R Shaffer | 509.521.9183 kirt@tippettcompany.com

Office 509.545.3355 2815 St, Andrews Loop, Suite F Pasco, WA 99301



#### ZONING

Commercial Office

## **PARKING RATIO**

4+ parking Spaces per 1,000 sf

#### **TAX PARCEL**

131991000015006

#### **LINKS**

Municipal

https://www.go2kennewick.com/ https://www.co.benton.wa.us/

Economic Development <a href="https://portofbenton.com/">https://portofbenton.com/</a> <a href="https://www.tridec.org/">https://www.tridec.org/</a>

## **DEMOGRAPHICS**



32K Vehicles Per Day

Population Est. 2021 10M 80,854 15M 202,048 20M 253,100

Median Household Income 10M \$77,949 15M \$76,550 20M \$78,820



## **FLOOR PLAN**









## **RETAILER MAP**