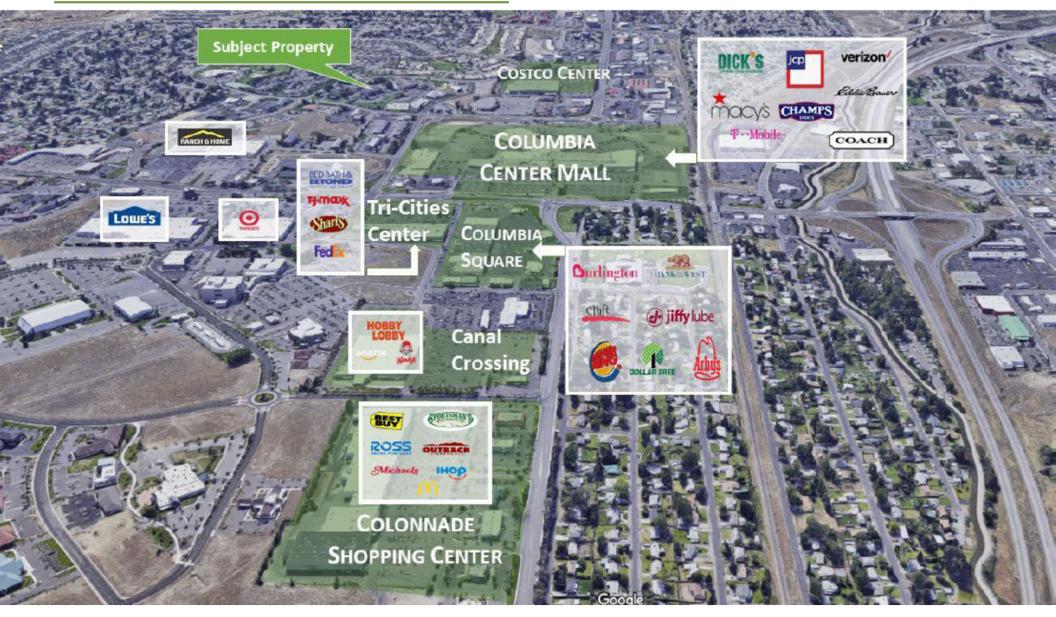

.84 sf 30,095.03 sf

#### **ADDRESS**

1009 N Center Parkway Kennewick, WA 99336

## **CONTACT**

Kirt R Shaffer | 509.521.9183 kirt@tippettcompany.com

Office 509.545.3355 2815 St, Andrews Loop, Suite F Pasco, WA 99301



#### ZONING

Commercial Office

## **PARKING RATIO**

4+ parking Spaces per 1,000 sf

#### **TAX PARCEL**

131991000015006

#### **LINKS**

Municipal

https://www.go2kennewick.com/ https://www.co.benton.wa.us/

Economic Development <a href="https://portofbenton.com/">https://portofbenton.com/</a> <a href="https://www.tridec.org/">https://www.tridec.org/</a>

## **DEMOGRAPHICS**



32K Vehicles Per Day

Population Est. 2021 10M 80,854 15M 202,048 20M 253,100

Median Household Income 10M \$77,949 15M \$76,550 20M \$78,820



## **FLOOR PLAN**









## **RETAILER MAP**