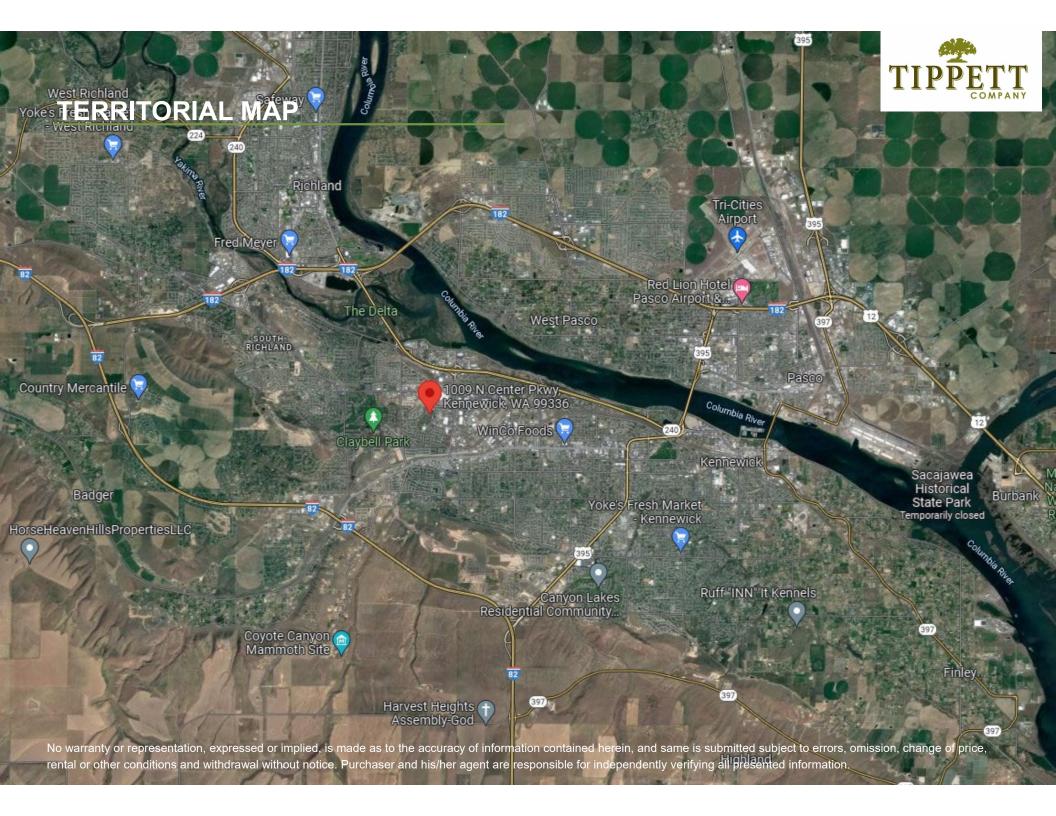

#### **ADDRESS**

1009 N Center Parkway Kennewick, WA 99336

## **DEMOGRAPHICS**

32K Vehicles Per Day

Population Est. 2021 10M 80,854 15M 202,048 20M 253,100

Median Household Income 10M \$77,949 15M \$76,550 20M \$78,820