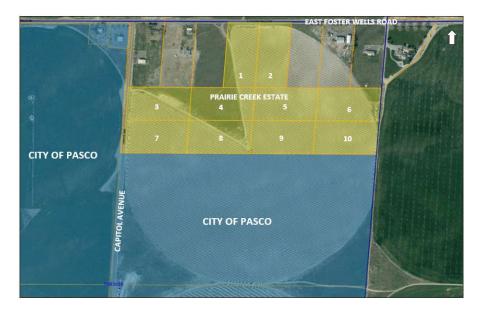

#### PRAIRIE CREEK ESTATES

A subdivision that consists of 10 rural residential lots approximately 5 acres each, located in Franklin County. Builders welcome.

## SALES PRICE

|                 | <b>GROSS ACRES</b> | PRICE       |
|-----------------|--------------------|-------------|
| Lot 1 Available | 5.19               | \$279,000   |
| Lot 2 Available | 5.20               | \$279,000   |
| Lot 3           |                    | Coming Soon |
| Lot 4           |                    | Coming Soon |
| Lot 5           |                    | Coming Soon |
| Lot 6           |                    | Coming Soon |
| Lot 7           |                    | Coming Soon |
| Lot 8           |                    | Coming Soon |
| Lot 9           |                    | Coming Soon |
| Lot 10          |                    | Coming Soon |