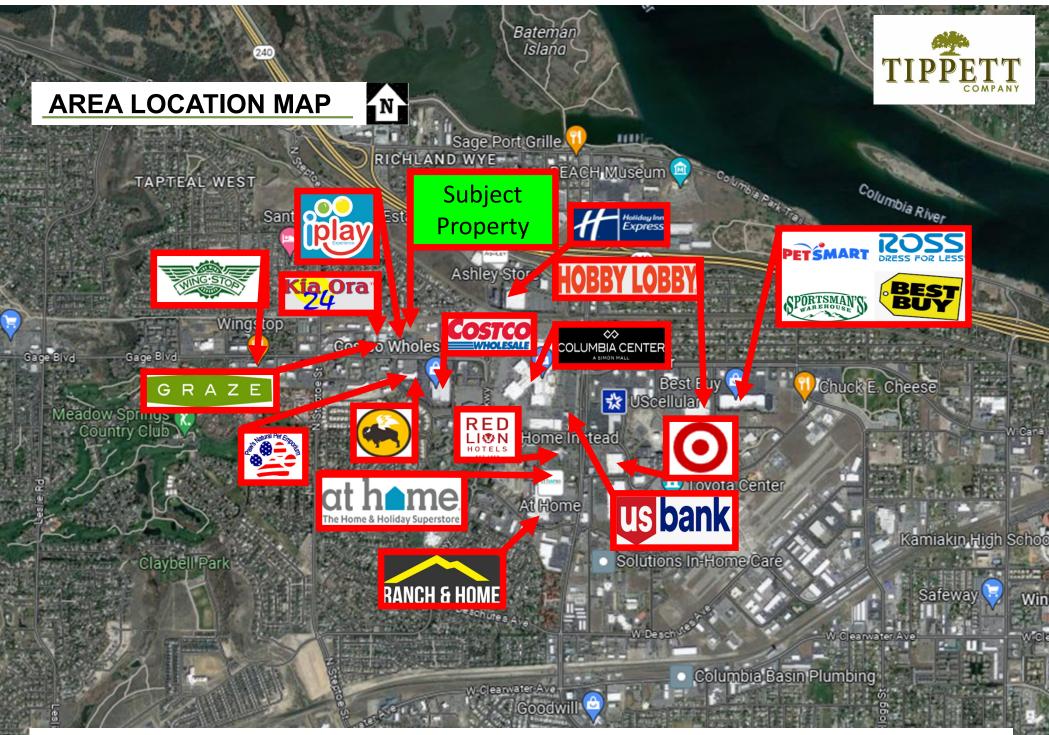

#### **SUMMARY**

Commercial lot ready for development located in the Tri-Cities Central Business & Retail District.

Nearby business types include Costco, Columbia Center Mall, iPlay, Olive Garden, At Home, Wingstop, Ranch & Home.