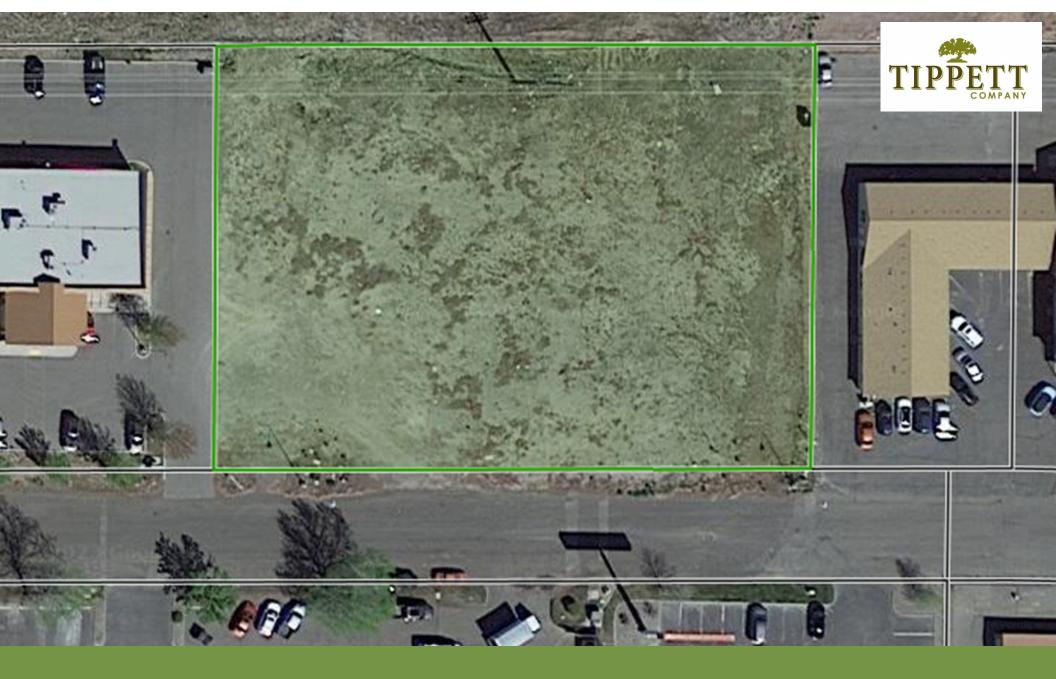

#### TAX PARCEL

130993BP5184002 (See Site Plan below)

#### SITE PLAN

8516 W GAGE BLVD Tax# 1-3099-3BP-5184-002

LEGEND Parcel Boundary Easement