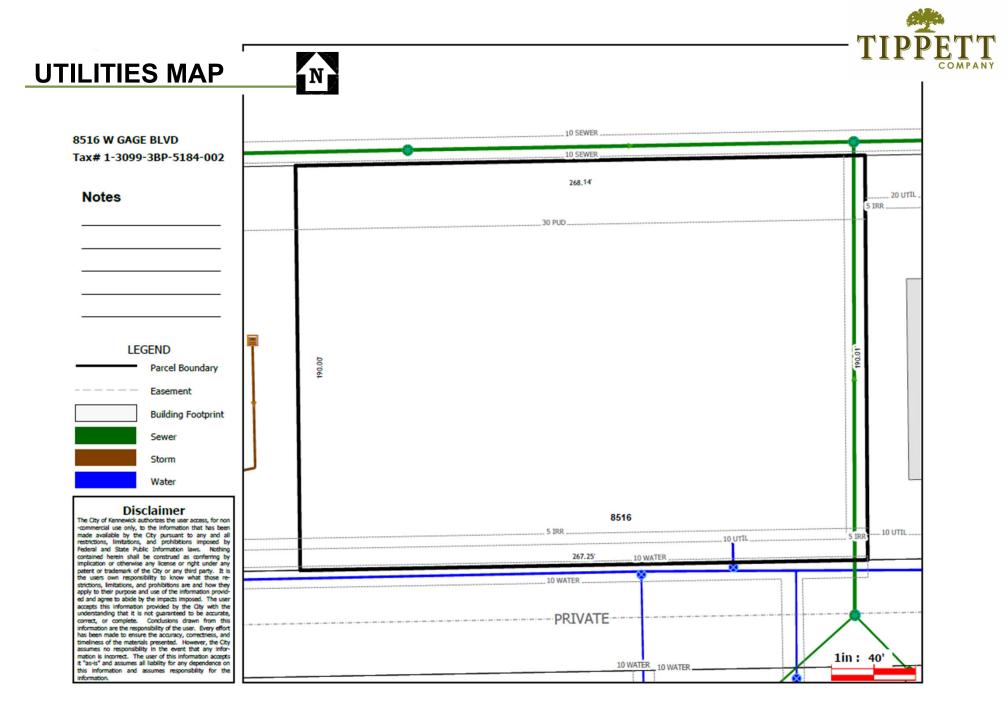

#### UTILITIES

Power, Water & Septic available (See Utilities Map below)

#### TAX PARCEL

130993BP5184002 (See Site Plan below)

#### SITE PLAN

8516 W GAGE BLVD Tax# 1-3099-3BP-5184-002

LEGEND Parcel Boundary Easement