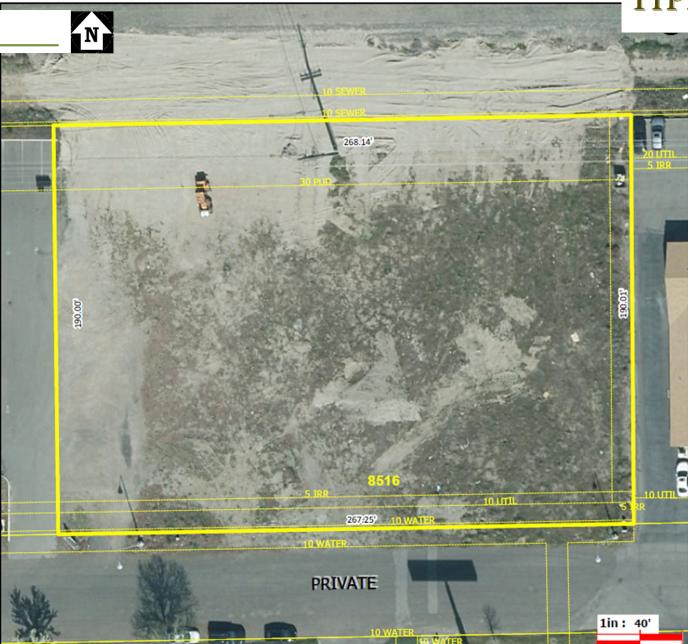

#### UTILITIES

Power, Water & Septic available (See Utilities Map below)

#### TAX PARCEL

130993BP5184002 (See Site Plan below)

#### SITE PLAN

8516 W GAGE BLVD Tax# 1-3099-3BP-5184-002

LEGEND Parcel Boundary Easement