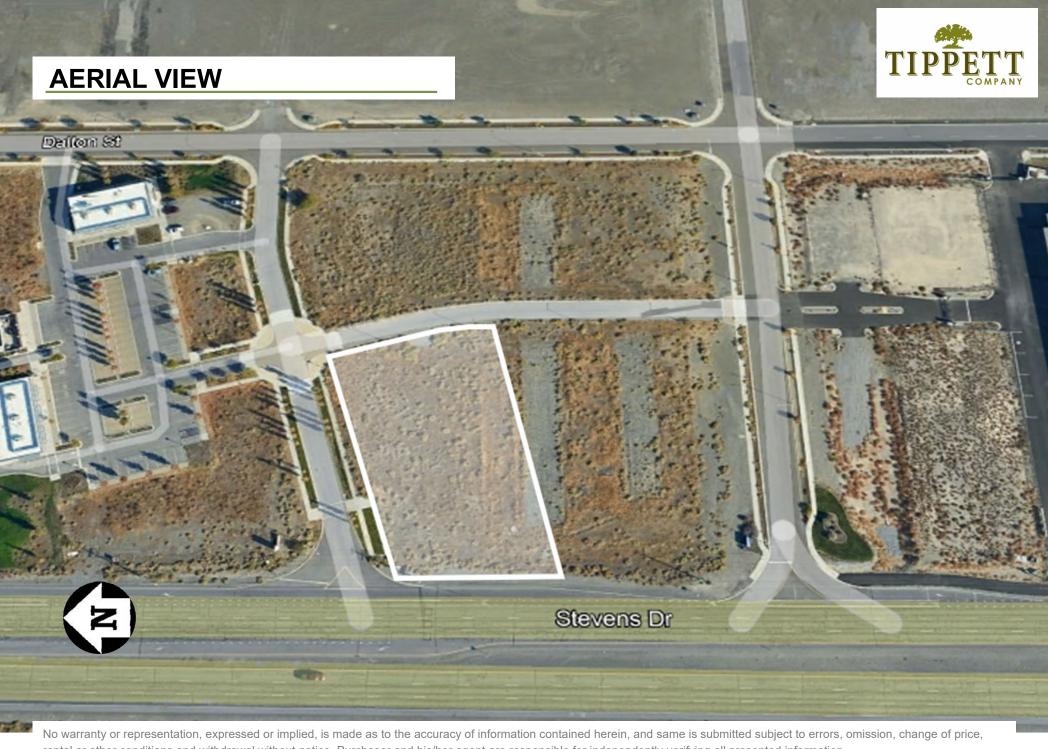

#### **SUMMARY**

Create your own Office with this Build-to-Suit opportunity in North Richland.

An 8,000 SF building comprised of 2,000 SF suites.

Located on Stevens Dr. Near the Pacific Northwest National Laboratory, US Dept. of Energy Offices and the East entrance of the Hanford Site.

A great central location to service all of North Richland.

## **ADDRESS**

801 Dalton St., Richland, WA 99354