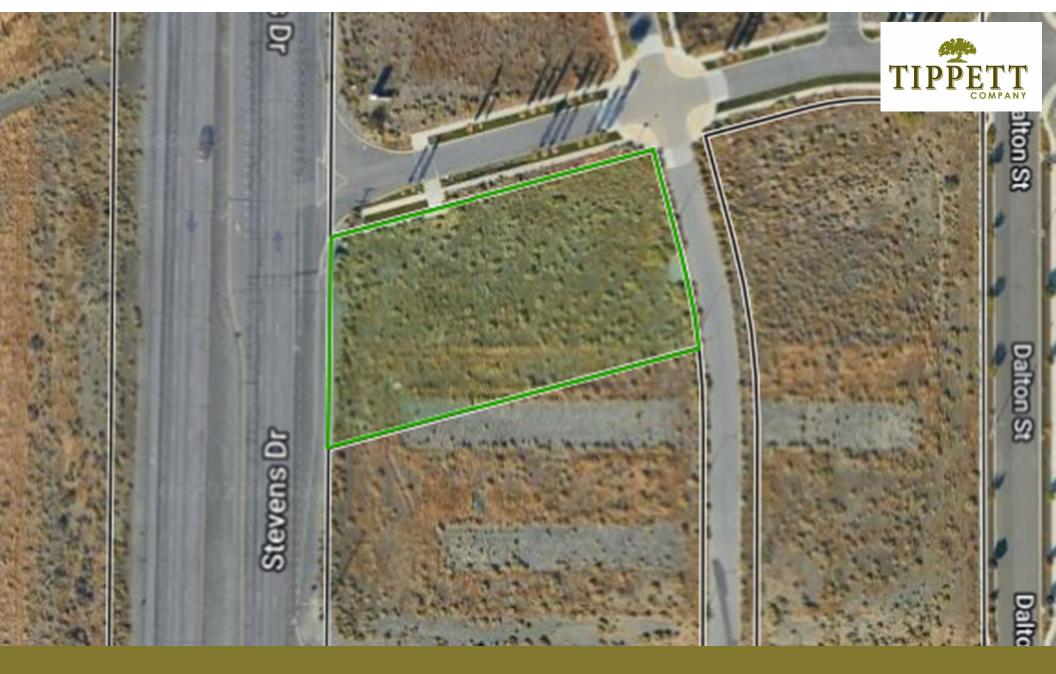

#### **SUMMARY**

Create your own Office with this Build-to-Suit opportunity in North Richland.

An 8,000 SF building comprised of 2,000 SF suites.

Located on Stevens Dr. Near the Pacific Northwest National Laboratory, US Dept. of Energy Offices and the East entrance of the Hanford Site.

A great central location to service all of North Richland.

## **ADDRESS**

801 Dalton St., Richland, WA 99354