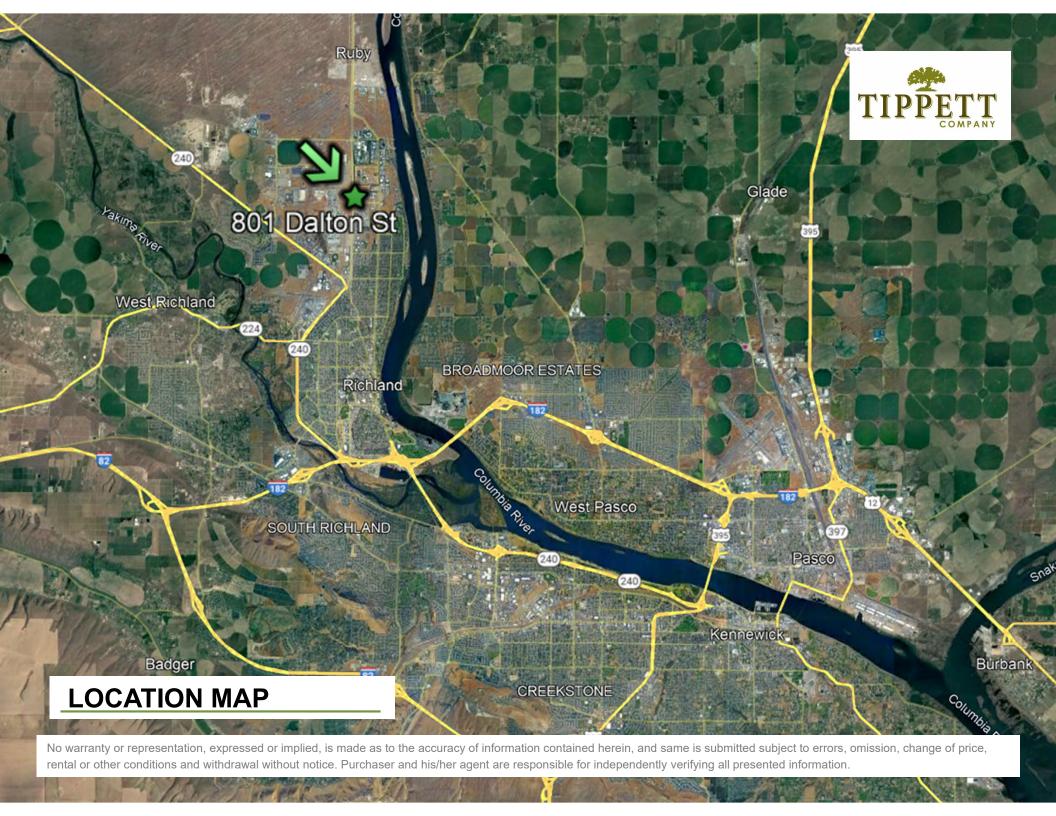

#### **SUMMARY**

Create your own Office with this Build-to-Suit opportunity in North Richland.

An 8,000 SF building comprised of 2,000 SF suites.

Located on Stevens Dr. Near the Pacific Northwest National Laboratory, US Dept. of Energy Offices and the East entrance of the Hanford Site.

A great central location to service all of North Richland.

## **ADDRESS**

801 Dalton St., Richland, WA 99354