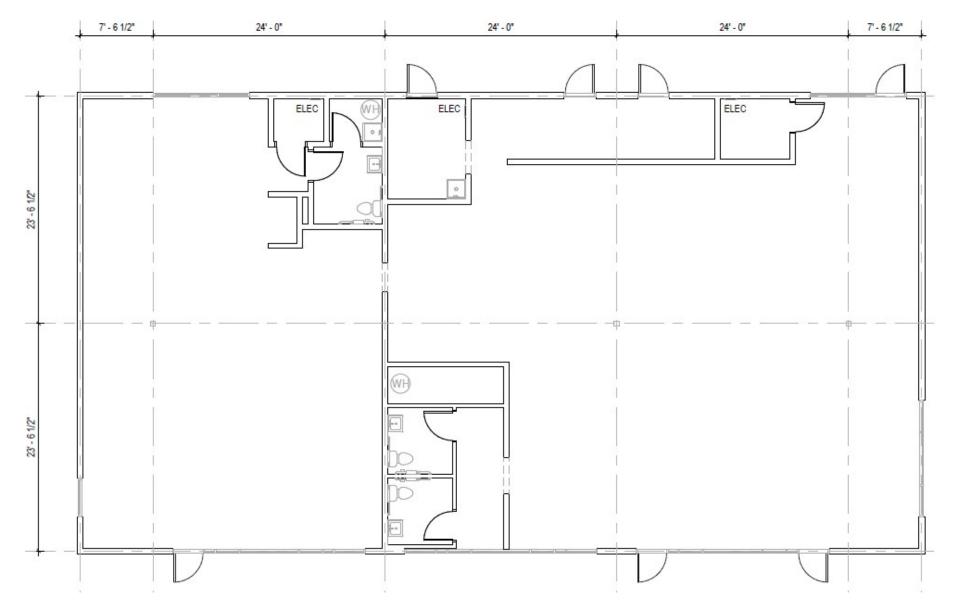

# **FLOOR PLAN**

#### NNN Lease \$19.00/SF + NNN

800 Dalton = 2,608 SF 808 Dalton = 1,480 SF

2023 Estimated NNN = \$5.00/SF