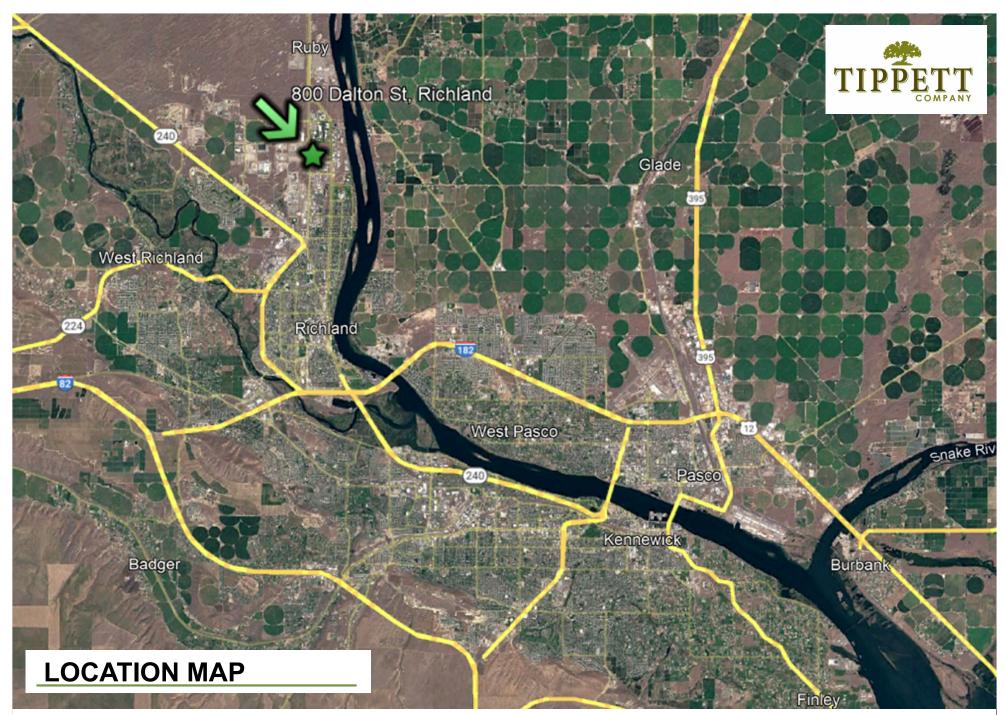

# 800 Dalton St, Richland, WA & 808 Dalton St, Richland, WA

All or Part of the building available. MLS 271514 & 271608 Contact

Kirt Shaffer | 509.521.9183 kirt@tippettcompany.com

#### **SUMMARY**

Lease all or part of this 4,089 SF office/retail space located on Stevens Dr. Near the Pacific Northwest National Laboratory, US Dept. of Energy Offices and the East entrance of the Hanford Site.