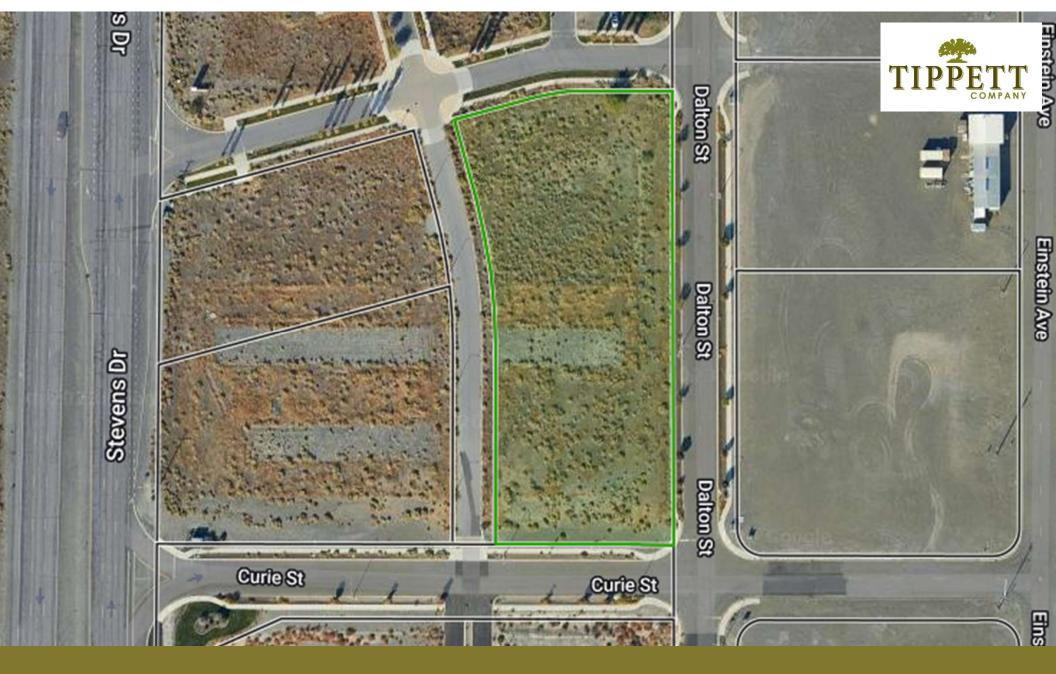

# **SUMMARY**

Create your own warehouse with this Build-to-Suit opportunity in North Richland.

15,000 SF divisible to 7,500 SF

Located on Stevens Dr. Near the Pacific Northwest National Laboratory, US Dept. of Energy Offices and the East entrance of the Hanford Site.

# **ADDRESS**

750 Curie St., Richland, WA 99354

#### **NNN Lease**

750 Curie St. - 7,500 - 15,000 SF \$1.05/SF Warehouse \$1.60/SF Office 2023 Estimated NNN = \$0.11/SF