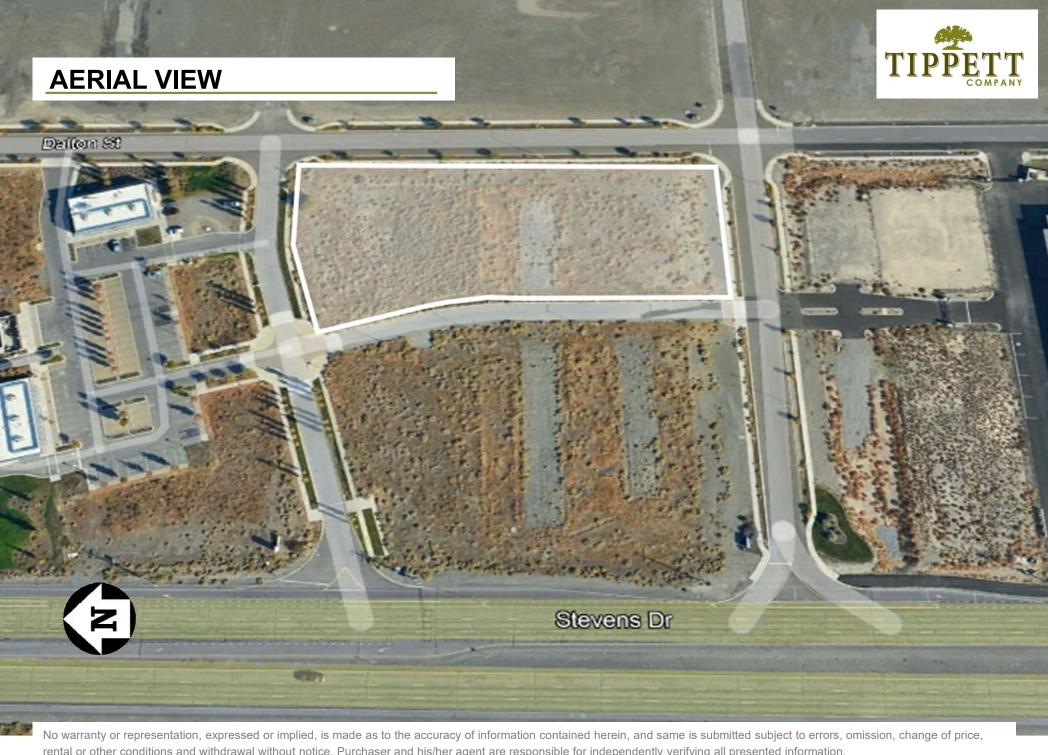

# **SUMMARY**

Create your own warehouse with this Build-to-Suit opportunity in North Richland.

15,000 SF divisible to 7,500 SF

Located on Stevens Dr. Near the Pacific Northwest National Laboratory, US Dept. of Energy Offices and the East entrance of the Hanford Site.

# **ADDRESS**

750 Curie St., Richland, WA 99354