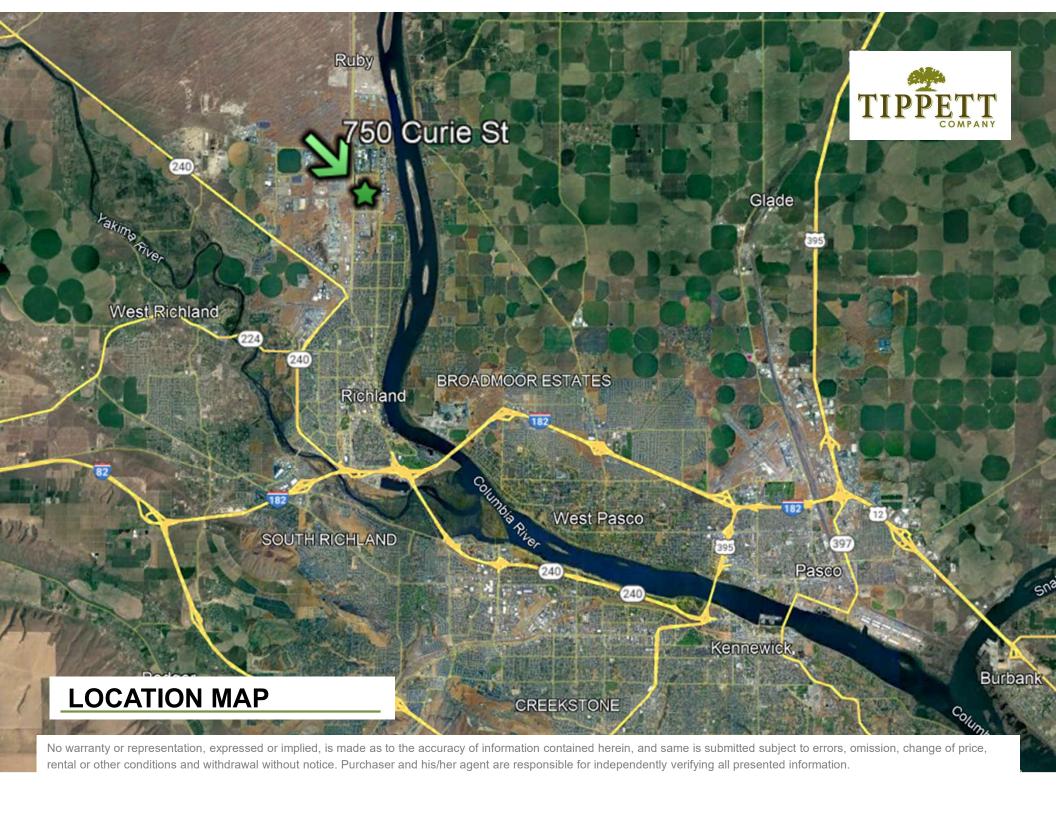

# **ADDRESS**

750 Curie St., Richland, WA 99354

# **SUMMARY**

Create your own warehouse with this Build-to-Suit opportunity in North Richland.

15,000 SF divisible to 7,500 SF

Located on Stevens Dr. Near the Pacific Northwest National Laboratory, US Dept. of Energy Offices and the East entrance of the Hanford Site.