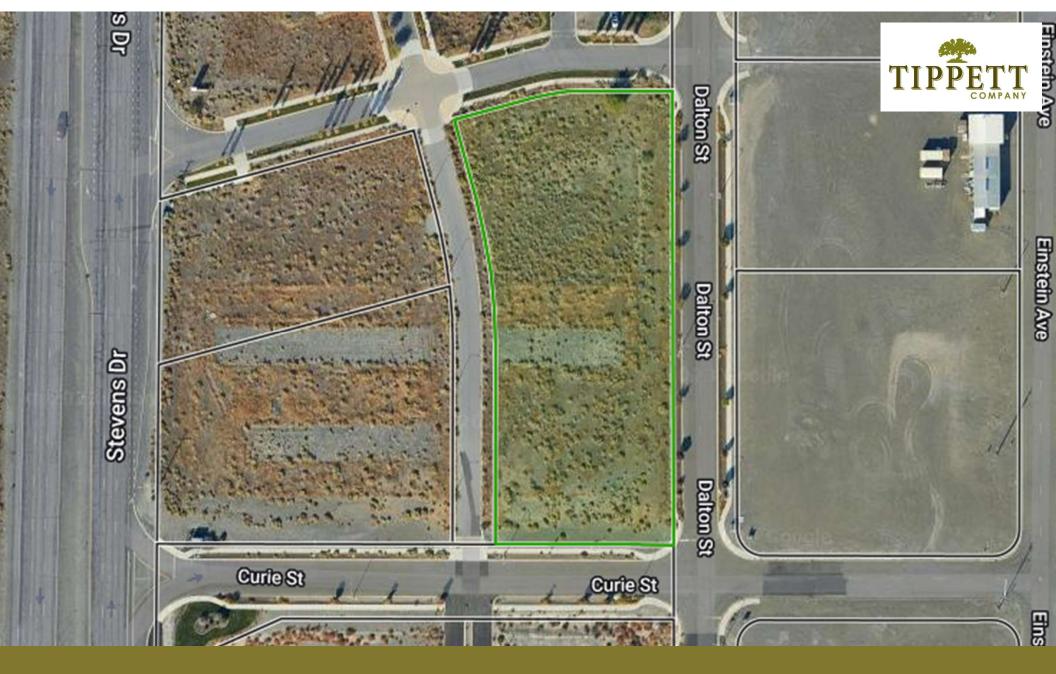

# **SUMMARY**

Create your own warehouse with this Build-to-Suit opportunity in North Richland.

15,000 SF divisible to 7,500 SF

Located on Stevens Dr. Near the Pacific Northwest National Laboratory, US Dept. of Energy Offices and the East entrance of the Hanford Site.

A great central location to service all of North Richland.

# **ADDRESS**

750 Curie St., Richland, WA 99354