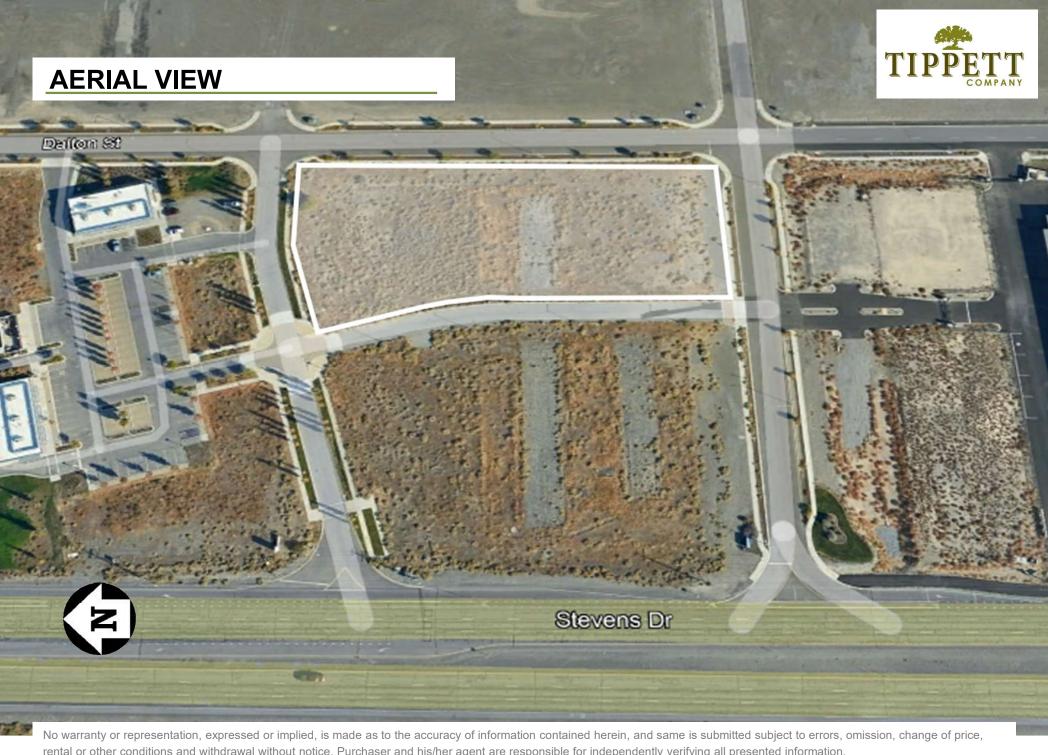

# **SUMMARY**

Create your own warehouse with this Build-to-Suit opportunity in North Richland.

15,000 SF divisible to 7,500 SF

Located on Stevens Dr. Near the Pacific Northwest National Laboratory, US Dept. of Energy Offices and the East entrance of the Hanford Site.

A great central location to service all of North Richland.

# **ADDRESS**

750 Curie St., Richland, WA 99354