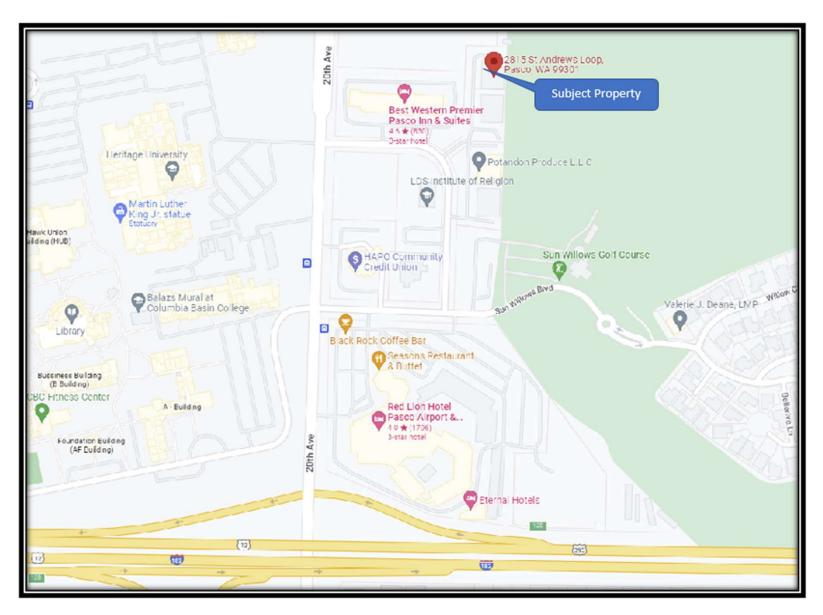

port. New paint and carpet installed in 2023.

#### **LANDLORD**

Sublessor: Agtera Engineering, LLC

#### **ADDRESS**

2815 St. Andrews Loop, Suite B, C1 & C2 Pasco, WA 99301

#### **ZONING**

C-1 (Retail Business District)

#### **PROPERTY SHOWING NOTES**

Please contact listing Broker to schedule.

#### OFFICE SPACE SUMMARY

| Suite  | Useable SF | Common SF | Rentable SF | Base Rent \$PSF | Projected NNN |
|--------|------------|-----------|-------------|-----------------|---------------|
| B & C1 | 2,493      | 262       | 2,755       | \$16.50         | 3.32          |
| B & C1 | 1966       | 207       | 2173        | \$22.00         | N/A           |
| C2     | 527        | 55        | 582         | \$28.00         | N/A           |



### **FLOOR PLANS**





### **LOCATION MAP**





### **AERIAL VIEW**





# **PHOTOS**











# **PHOTOS**