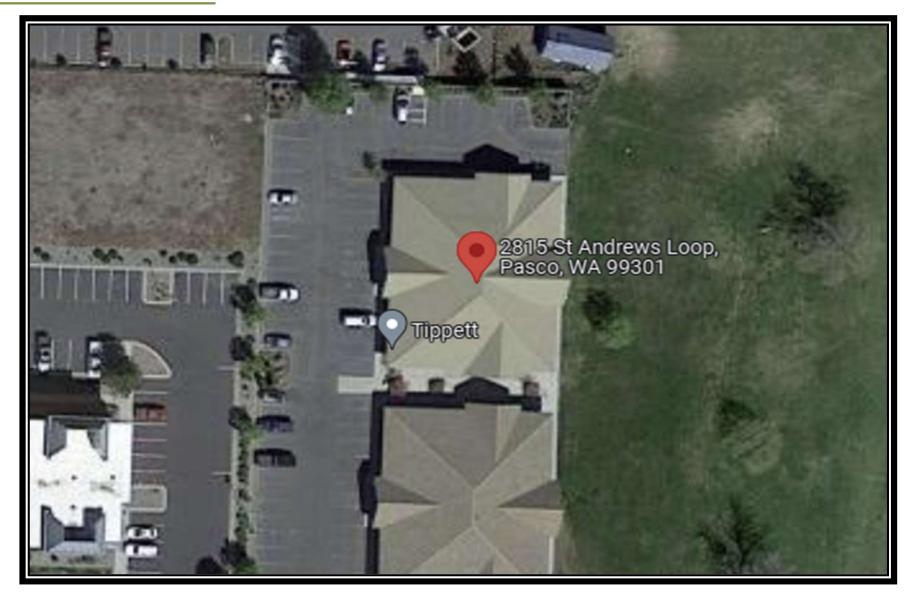

t installed in 2023.

#### **LANDLORD**

Sublessor: Agtera Engineering, LLC

#### **ADDRESS**

2815 St. Andrews Loop, Suite B, C1 & C2 Pasco, WA 99301

#### **ZONING**

C-1 (Retail Business District)

#### **PROPERTY SHOWING NOTES**

Please contact listing Broker to schedule.

#### OFFICE SPACE SUMMARY

| Suite  | Useable SF | Common SF | Rentable SF | Base Rent \$PSF | Projected NNN |
|--------|------------|-----------|-------------|-----------------|---------------|
| B & C1 | 2,493      | 262       | 2,755       | \$16.50         | 3.32          |
| B & C1 | 1966       | 207       | 2173        | \$22.00         | N/A           |
| C2     | 527        | 55        | 582         | \$28.00         | N/A           |



### **FLOOR PLANS**





### **LOCATION MAP**





### **AERIAL VIEW**





# **PHOTOS**











# **PHOTOS**