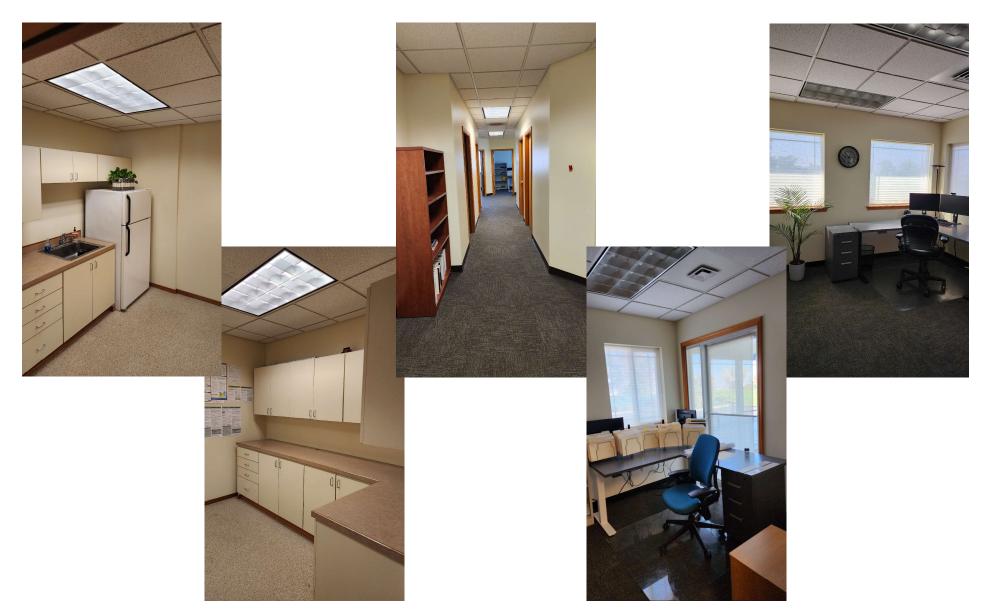

ublessor: Agtera Engineering, LLC

#### **ADDRESS**

2815 St. Andrews Loop, Suite B, C1 & C2 Pasco, WA 99301

#### **ZONING**

C-1 (Retail Business District)

#### **PROPERTY SHOWING NOTES**

Please contact listing Broker to schedule.

#### OFFICE SPACE SUMMARY

| Suite  | Useable SF | Common SF | Rentable SF | Base Rent \$PSF | Projected NNN |
|--------|------------|-----------|-------------|-----------------|---------------|
| B & C1 | 2,493      | 262       | 2,755       | \$16.50         | 3.32          |
| B & C1 | 1966       | 207       | 2173        | \$22.00         | N/A           |
| C2     | 527        | 55        | 582         | \$28.00         | N/A           |



### **FLOOR PLANS**





### **LOCATION MAP**





### **AERIAL VIEW**





# **PHOTOS**











# **PHOTOS**