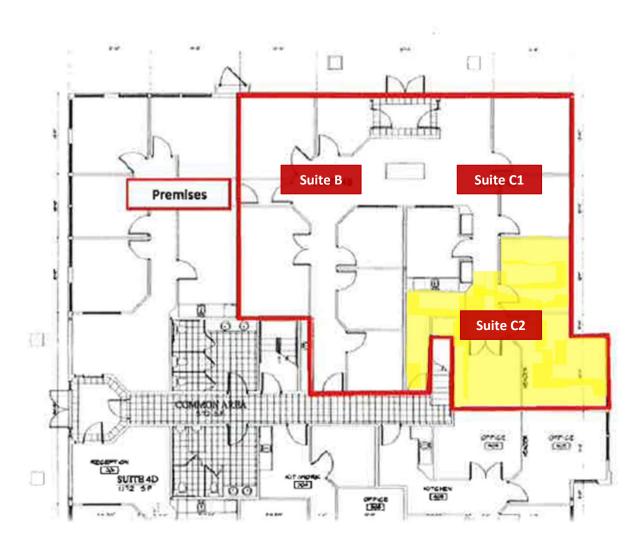

College, and the Pasco Airport. New paint and carpet installed in 2023.

#### **LANDLORD**

Sublessor: Agtera Engineering, LLC

#### **ADDRESS**

2815 St. Andrews Loop, Suite B, C1 & C2 Pasco, WA 99301

#### **ZONING**

C-1 (Retail Business District)

#### **PROPERTY SHOWING NOTES**

Please contact listing Broker to schedule.

#### OFFICE SPACE SUMMARY

| Suite  | Useable SF | Common SF | Rentable SF | Base Rent \$PSF | Projected NNN |
|--------|------------|-----------|-------------|-----------------|---------------|
| B & C1 | 2,493      | 262       | 2,755       | \$16.50         | 3.32          |
| B & C1 | 1966       | 207       | 2173        | \$22.00         | N/A           |
| C2     | 527        | 55        | 582         | \$28.00         | N/A           |



### **FLOOR PLANS**





### **LOCATION MAP**





### **AERIAL VIEW**





# **PHOTOS**











# **PHOTOS**