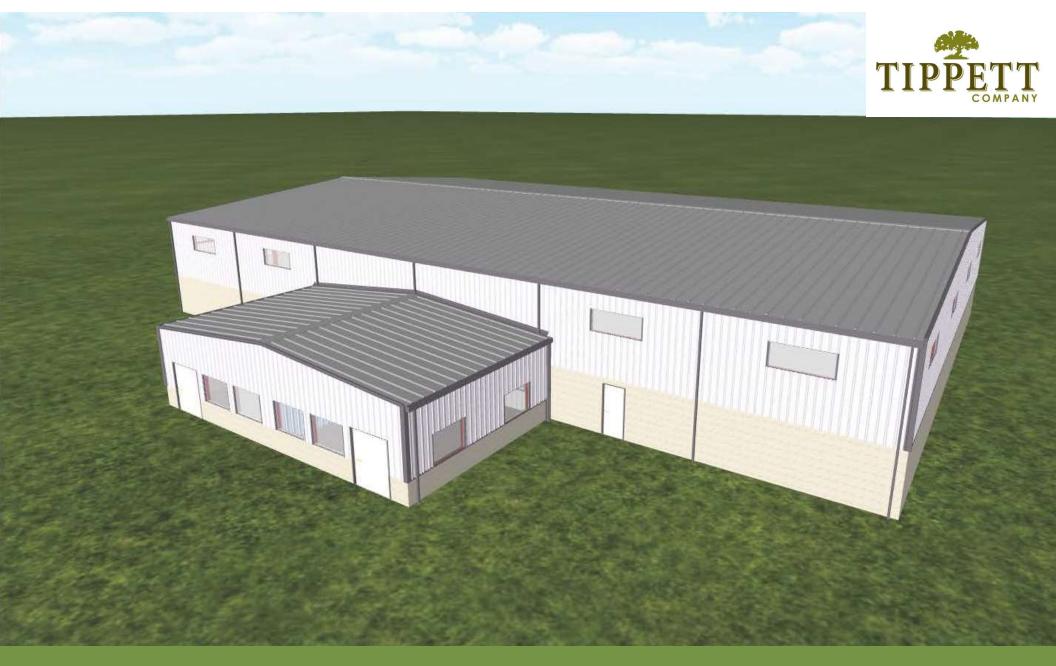

## SUMMARY

Located in the Columbia East Business Park, this offering is for a build-to-suit shop/warehouse.

The building will have 20 ft. eave height with clear span, 4 truck doors, and 2 dock wells. Building will be sprinklered and is situated on 2.7 acres, allowing for a laydown yard area.

#### 113-520-280

Suite A ±1,000 SF Office\* ±10,000 SF Warehouse\*

FOR LEASE

\$1.60/SF + NNN \$0.10/SF \$1.05/SF + NNN \$0.10/SF

Suite B ±1,000 SF Office\* ±10,000 SF Warehouse\* \$1.60/SF + NNN \$0.10/SF \$1.05/SF + NNN \$0.10/SF