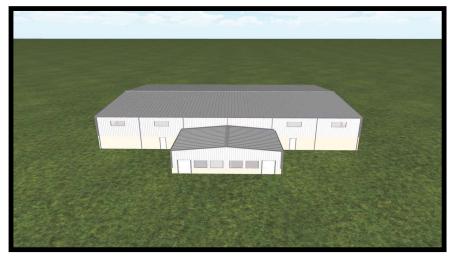

## SUMMARY

Located in the Columbia East Business Park, this offering is for a build-to-suit shop/warehouse.

The building will have 20 ft. eave height with clear span, 4 truck doors, and 2 dock wells. Building will be sprinklered and is situated on 2.7 acres, allowing for a laydown yard area.

#### 113-520-280

Suite A ±1,000 SF Office\* ±10,000 SF Warehouse\*

FOR LEASE

\$1.60/SF + NNN \$0.10/SF \$1.05/SF + NNN \$0.10/SF

Suite B ±1,000 SF Office\* ±10,000 SF Warehouse\* \$1.60/SF + NNN \$0.10/SF \$1.05/SF + NNN \$0.10/SF