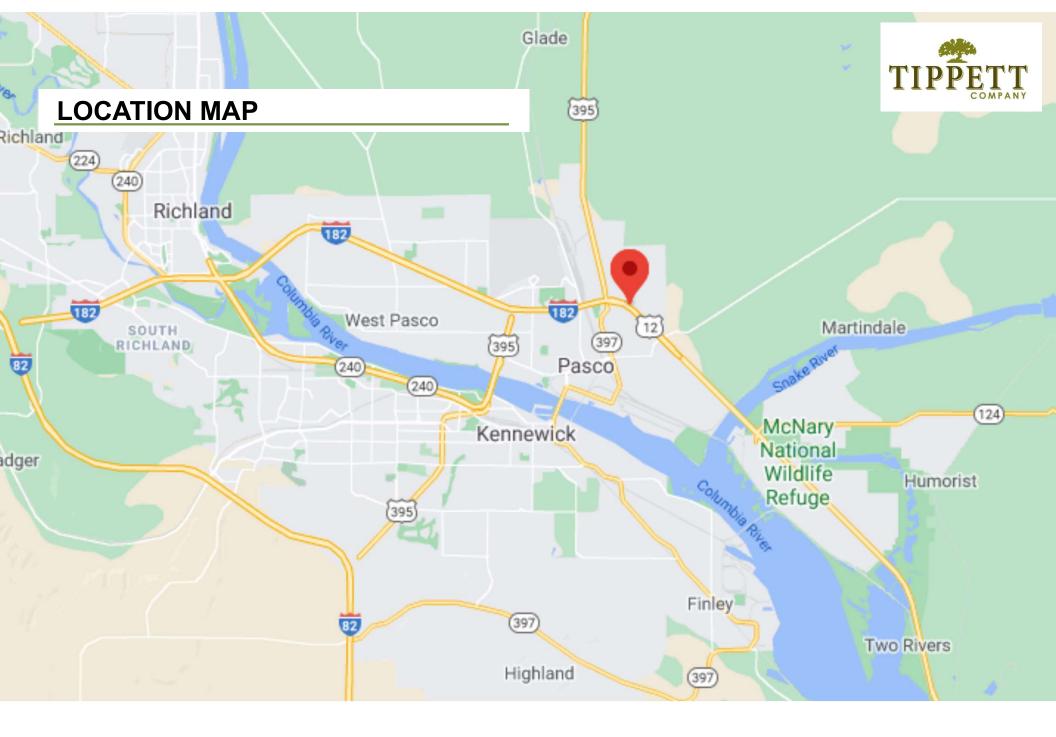

The building has a 20ft eave height with clear span, 3 truck doors, fenced storage yard, and 1 dock-well available upon request.

## ZONING

I-1 Light Industrial

## TAX PARCEL

113-520-359

# **BUILDING SPECIFICS**

Power: 208 3 Phase / 400 Amp Fire Suppression: Fire Sprinklered upon request Grade Level Doors: (4) 16' X 16' and (2) 12' x 12' One Dock Well available upon request

## FOR LEASE

| Suite 101          |           |
|--------------------|-----------|
| 750 SF Office      | \$1.55/SF |
| 7,500 SF Warehouse | \$1.00/SF |
| NNN                | \$0.10/SF |

#### **ADDRESS**

2060 N Commercial Ave, Building A Pasco, WA 99301

# CONTACT

Kirt Shaffer Office 509.545.3355 Cell 509.521.9183 Kirt@tippettcompany.com 2815 St, Andrews Loop, Suite F Pasco, WA 99301 www.tippettcompany.com