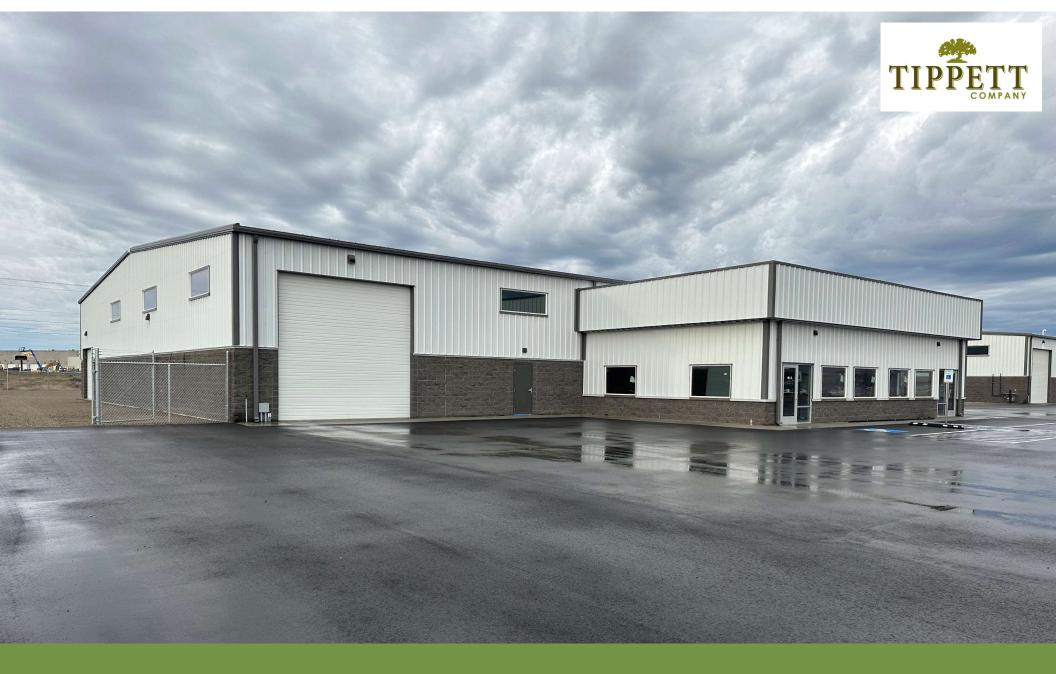

# **2060 N Commercial Ave**

Building A, Suites 101, Pasco, WA/Franklin County MLS 260780

Contact

Kirt Shaffer | 509.521.9183 kirt@tippettcompany.com

# **SUMMARY**

Newly Constructed – Oct. 2023! The building has a 20ft eave height with clear span, 3 truck doors, fenced storage yard, and 1 dock-well available upon request.

# **BUILDING SPECIFICS**

Power: 208 3 Phase / 400 Amp Fire Suppression: Fire Sprinklered upon request Grade Level Doors: (4) 16' X 16' and (2) 12' x 12' One Dock Well available upon request

#### **ADDRESS**

2060 N Commercial Ave, Building A Pasco, WA 99301