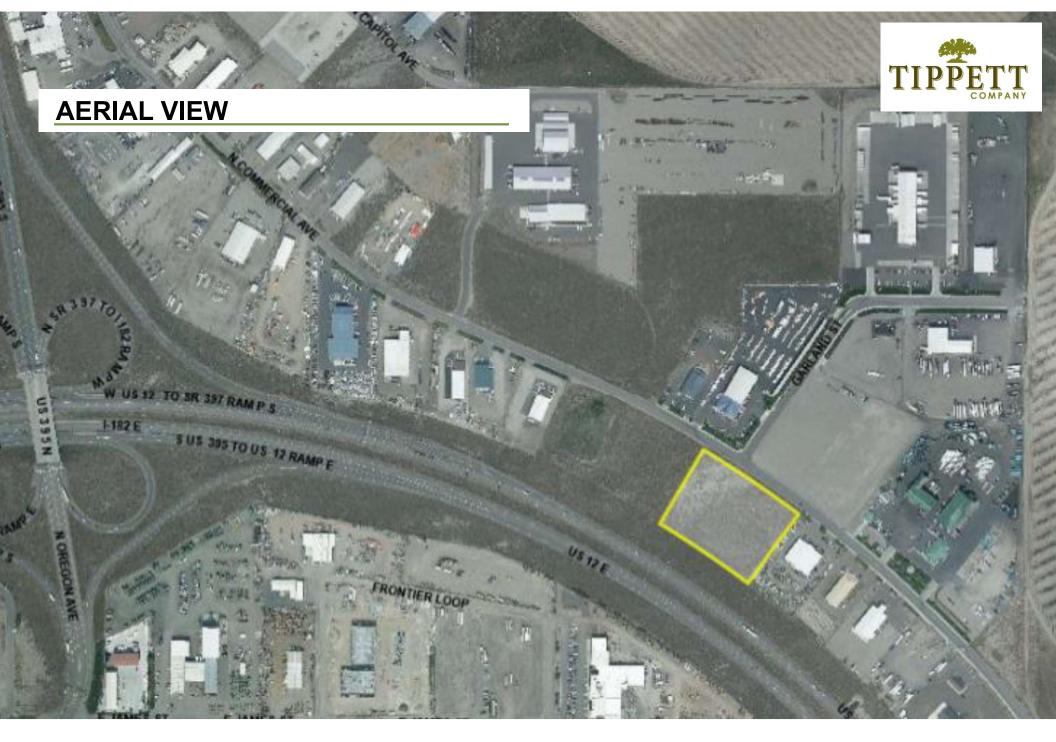

he building has a 20ft eave height with clear span, 3 truck doors, fenced storage yard, and 1 dock-well available upon request.

## ZONING

I-1 Light Industrial

## TAX PARCEL

113-520-359

# **BUILDING SPECIFICS**

Power: 208 3 Phase / 400 Amp Fire Suppression: Fire Sprinklered upon request Grade Level Doors: (4) 16' X 16' and (2) 12' x 12' One Dock Well available upon request

## FOR LEASE

| Suite 101          |           |
|--------------------|-----------|
| 750 SF Office      | \$1.55/SF |
| 7,500 SF Warehouse | \$1.00/SF |
| NNN                | \$0.10/SF |

#### **ADDRESS**

2060 N Commercial Ave, Building A Pasco, WA 99301

# CONTACT

Kirt Shaffer Office 509.545.3355 Cell 509.521.9183 Kirt@tippettcompany.com 2815 St, Andrews Loop, Suite F Pasco, WA 99301 www.tippettcompany.com