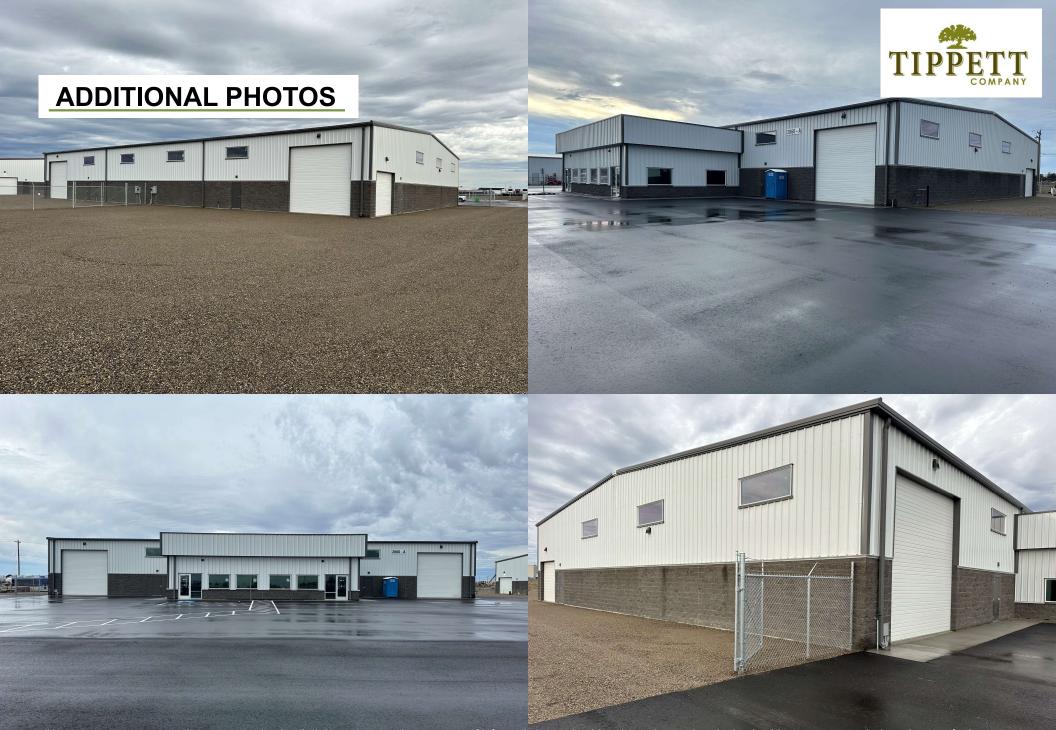

# **SUMMARY**

Newly Constructed – Oct. 2023! The building has a 20ft eave height with clear span, 3 truck doors, fenced storage yard, and 1 dock-well available upon request.

# **BUILDING SPECIFICS**

Power: 208 3 Phase / 400 Amp Fire Suppression: Fire Sprinklered upon request Grade Level Doors: (4) 16' X 16' and (2) 12' x 12' One Dock Well available upon request