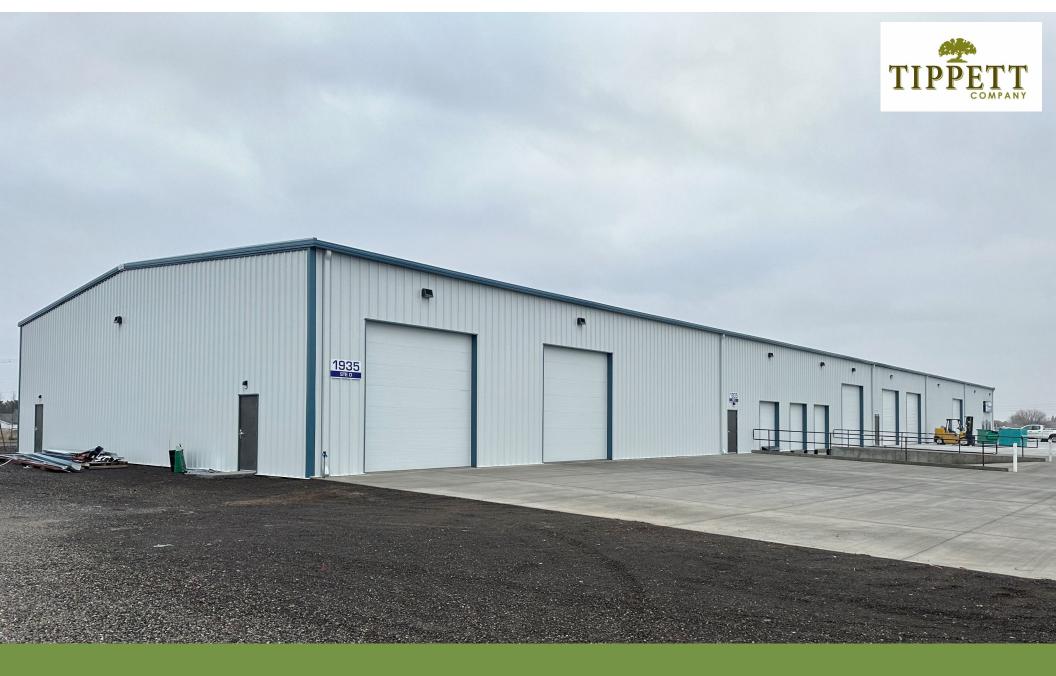

# 1935 E Superior St, Ste D

Pasco, WA /Franklin County MLS 255826 Contact

Kirt Shaffer | 509.521.9183 kirt@tippettcompany.com

# **SUMMARY**

This offering is for a shop/warehouse. The space is 6,000 RSF including office and warehouse space. Warehouse is built with 20' clear-span, 3-phase power, and 16 ft grade-level doors. The landlord is willing to build out the office area space.

# **ADDRESS**

1935 E Superior Street, Suite D Pasco, WA 99301