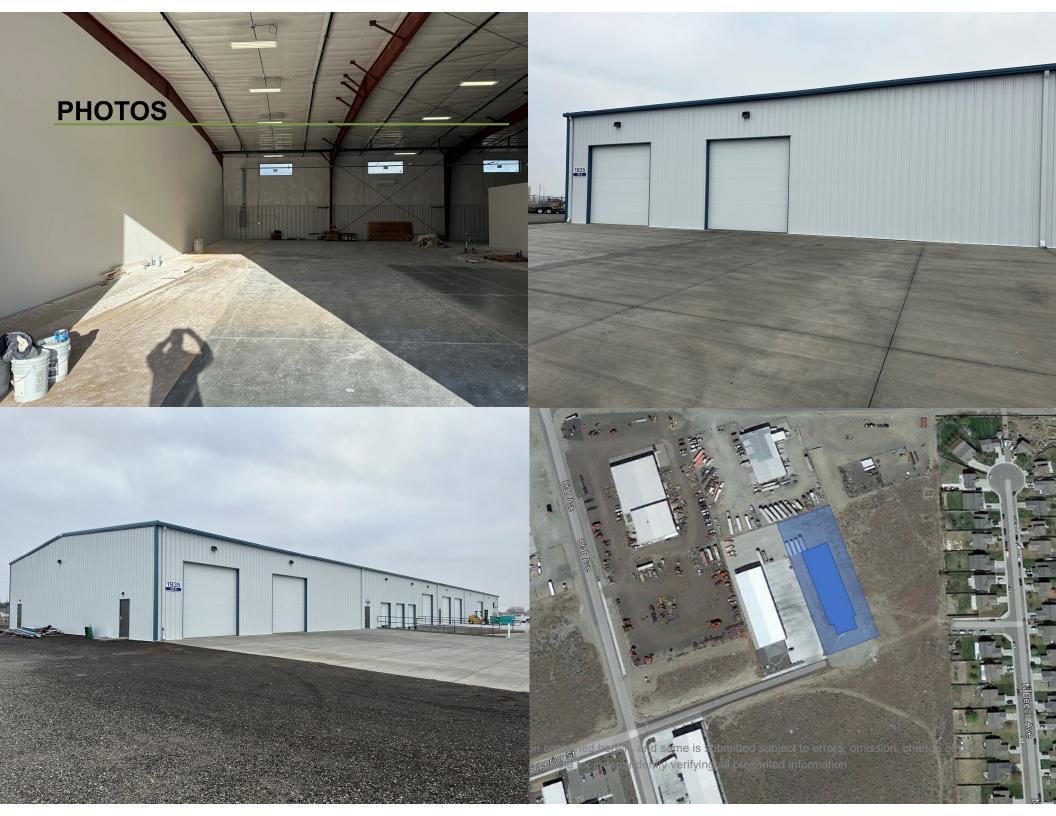

# **SUMMARY**

This offering is for a shop/warehouse. The space is 6,000 RSF including office and warehouse space. Warehouse is built with 20' clear-span, 3-phase power, and 16 ft grade-level doors. The landlord is willing to build out the office area space.

# **SITE PLAN**

No warranty or representation, expressed or implied, is made as to the accuracy of information contained herein, and same is submitted subject to errors, omission, change of price, rental or other conditions and withdrawal without notice. Purchaser and his/her agent are responsible for independently verifying all presented information.