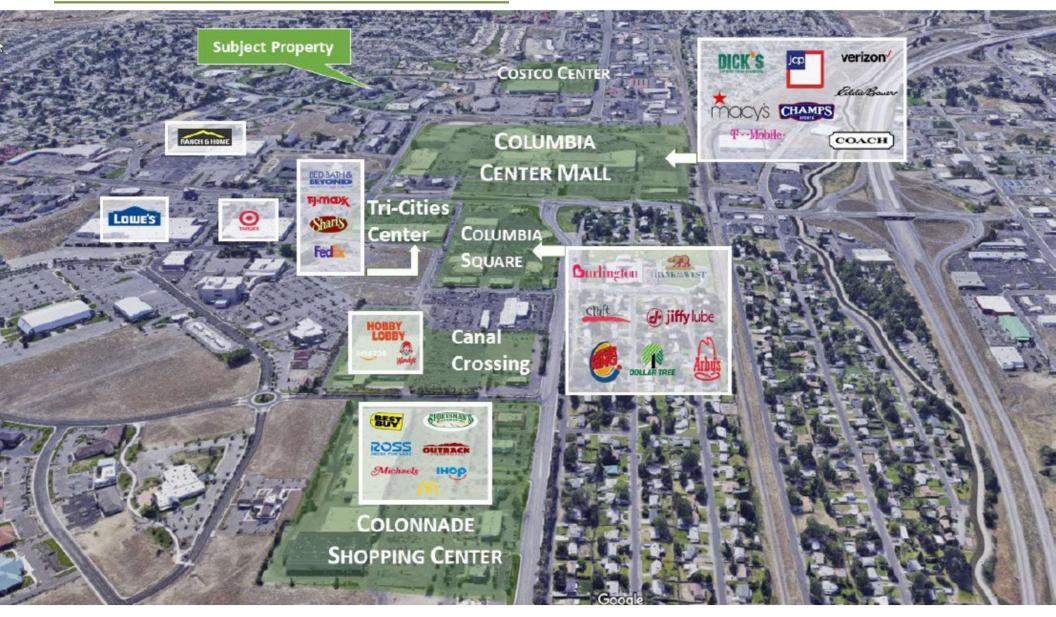

#### **SUMMARY**

Build in 1998, this two-story office building is situated in the Central Business District of the Tri-Cities.

The property offers plenty of parking and is located near a regional mall, restaurants, coffee shops, and other services.

## **RETAILER MAP**