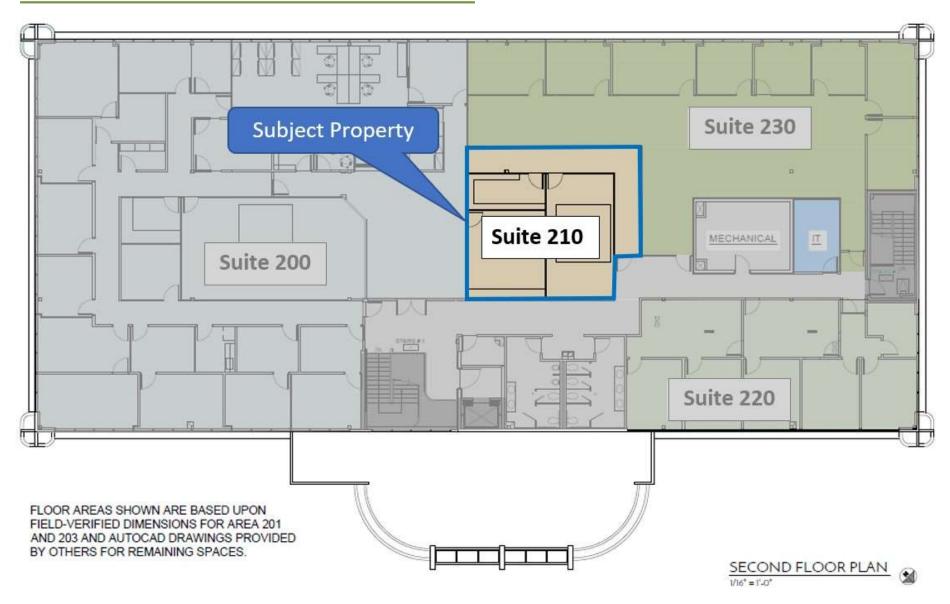

## **FLOOR PLAN**

## FOR LEASE \$22.00 + \$7.30 NNN

Suite 210 1,239.84 rsf 1,042.43 usf Building Size 30,095.03 sf