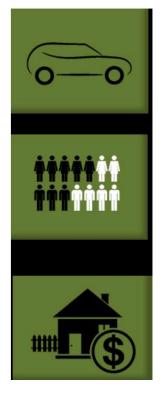

## **DEMOGRAPHICS**

32K Vehicles Per Day

Population Est. 2021 10M 80,854 15M 202,048 20M 253,100

Median Household Income 10M \$77,949 15M \$76,550 20M \$78,820