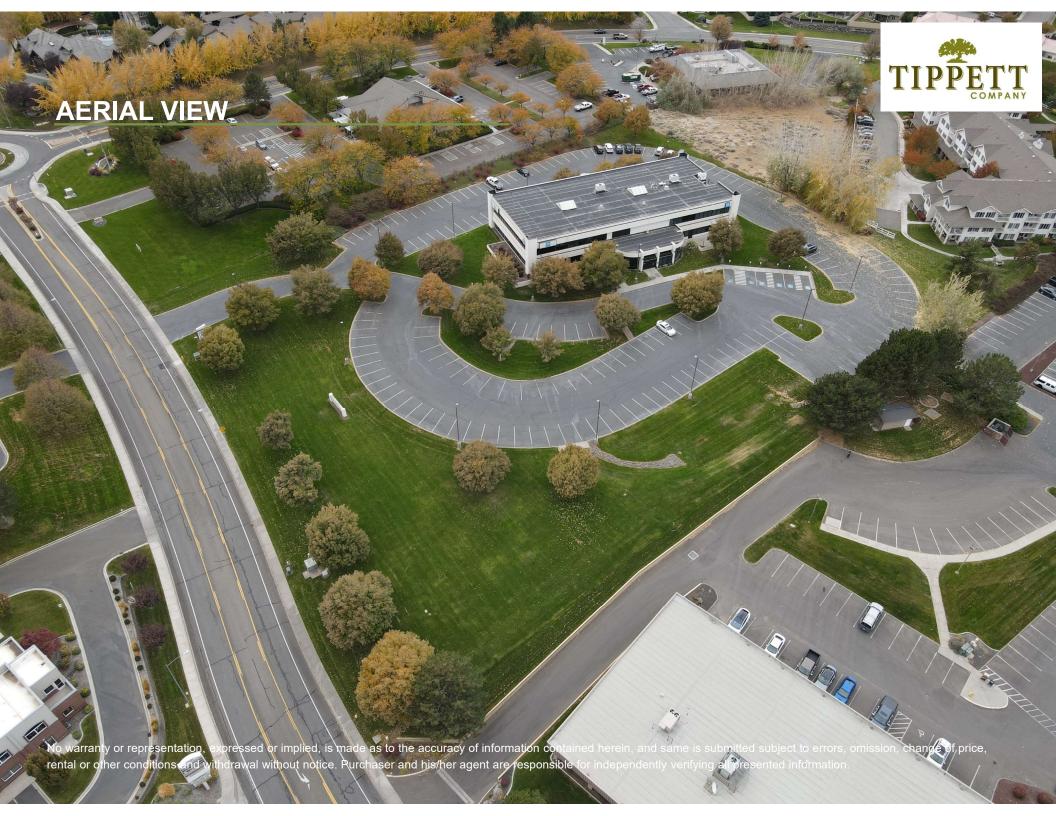

#### **SUMMARY**

Build in 1998, this two-story office building is situated in the Central Business District of the Tri-Cities.

The property offers plenty of parking and is located near a regional mall, restaurants, coffee shops, and other services.

#### **ADDRESS**

1009 N Center Parkway Kennewick, WA 99336