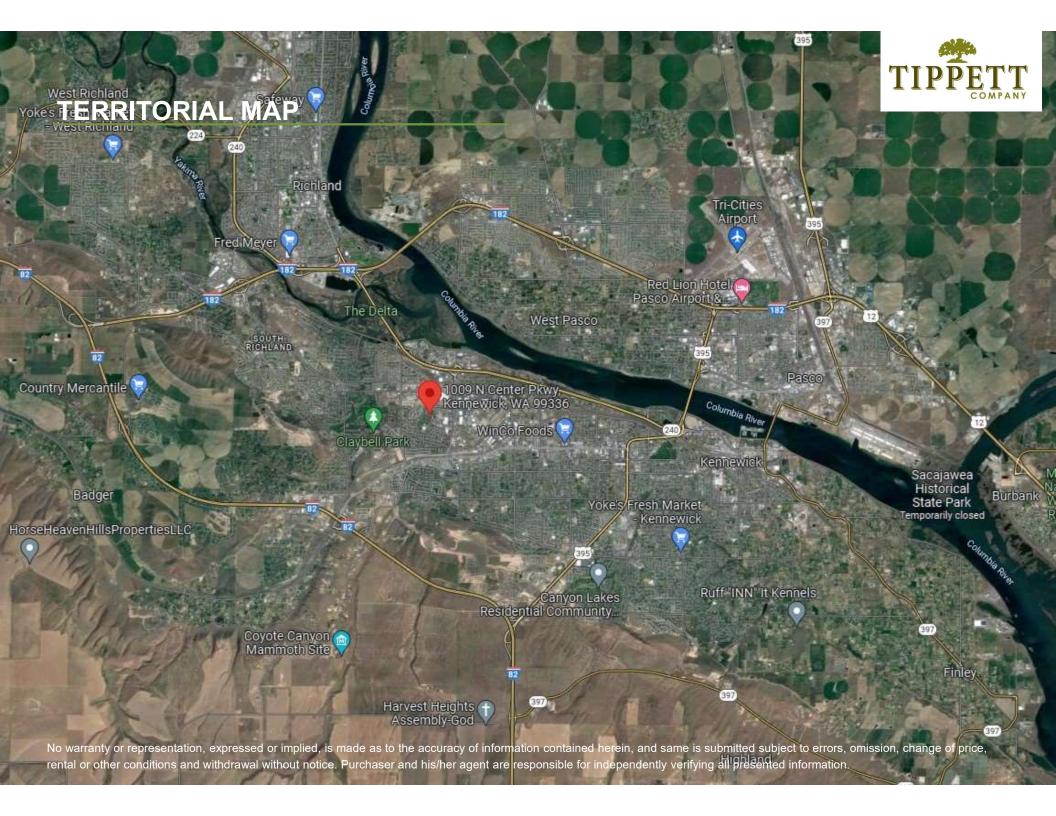

#### **SUMMARY**

Build in 1998, this two-story office building is situated in the Central Business District of the Tri-Cities.

The property offers plenty of parking and is located near a regional mall, restaurants, coffee shops, and other services.

#### **ADDRESS**

1009 N Center Parkway Kennewick, WA 99336

## **RETAILER MAP**