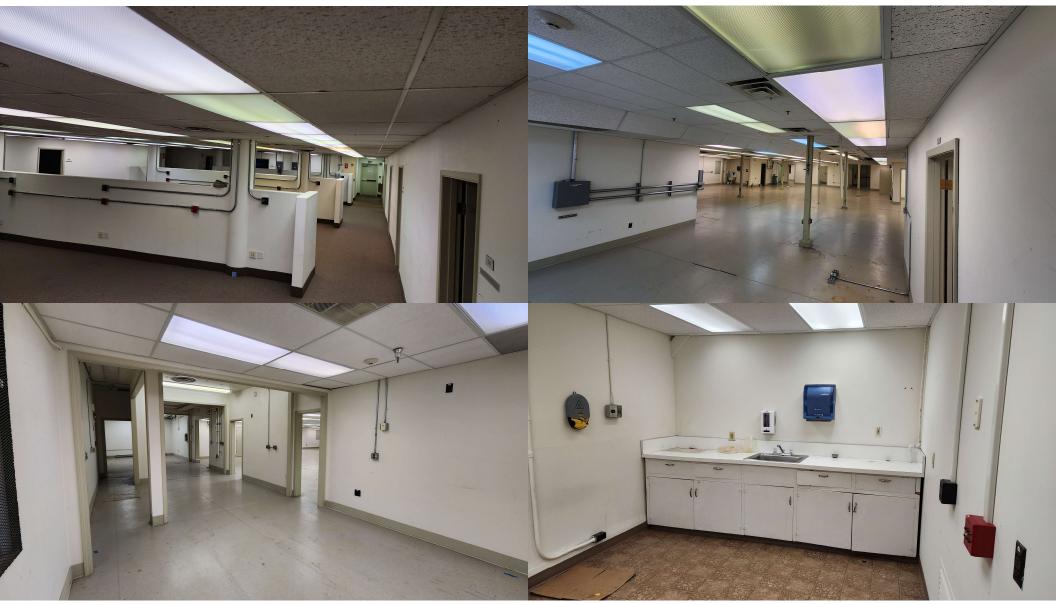

#### **PHOTOS**

The building is comprised of two wings, one of which has historically been used to support a large, secured computer server. The remainder of the building has been used as laboratory space. Both spaces were utilized by long-term tenant PNNL for 18 years.

The building features additional security provisions including emergency lighting, fire alarm system including sprinklers throughout the building.

#### Summary continued...

Additional Features:

- Upgraded power to include 3-phase 480 amp service.
- Multiple compressed air feed drops.
- Eye-Wash stations
- 40-Ton Trane cooling and heating system.
- Glycol supply line system.
- Security windows.