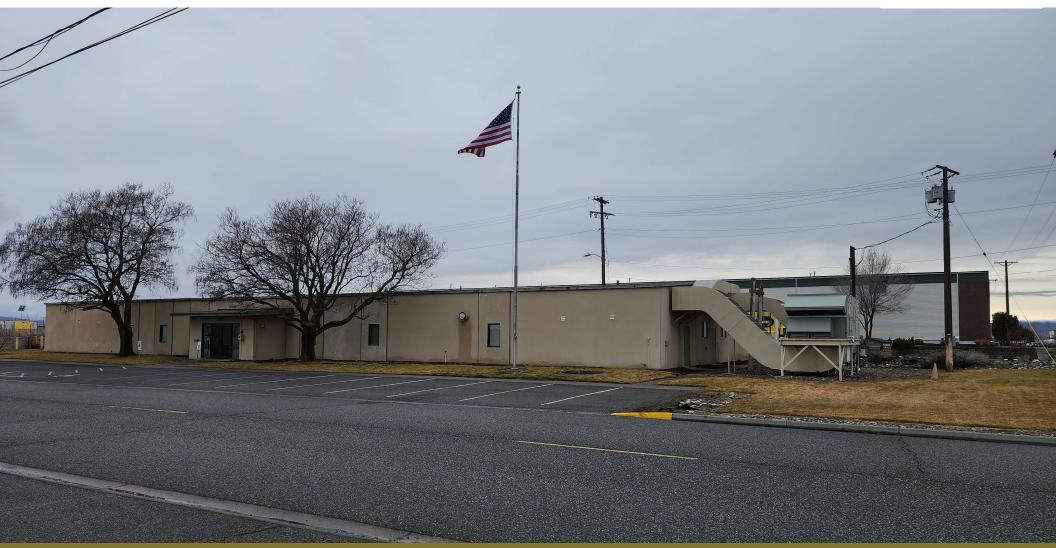

## **SUMMARY**

The building is situated on 0.56 leased acres, near Pacific Northwest National Laboratory, the Richland WSU Tri-Cities campus, and the Hanford site.

The area has experienced a tremendous amount of recent development activity, including residential, Washington State University housing, commercial, and research laboratory space. More development is planned for this area.

The building is comprised of two wings, one of which has historically been used to support a large, secured computer server. The remainder of the building has been used as laboratory space. Both spaces were utilized by long-term tenant PNNL for 18 years.

The building features additional security provisions including emergency lighting, fire alarm system including sprinklers throughout the building.

#### **ADDRESS**

2765 Salk Ave, Richland, WA 99354