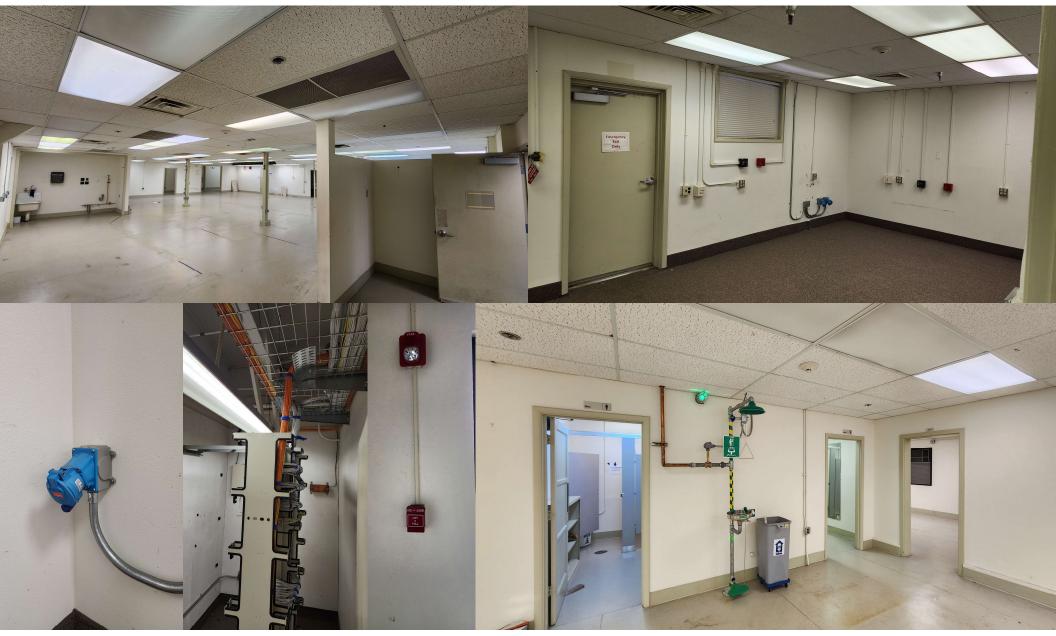

#### PHOTOS

The building is comprised of two wings, one of which has historically been used to support a large, secured computer server. The remainder of the building has been used as laboratory space. Both spaces were utilized by long-term tenant PNNL for 18 years.

The building features additional security provisions including emergency lighting, fire alarm system including sprinklers throughout the building.

#### Summary continued...

Additional Features:

- Upgraded power to include 3-phase 480 amp service.
- Multiple compressed air feed drops.
- Eye-Wash stations
- 40-Ton Trane cooling and heating system.
- Glycol supply line system.
- Security windows.