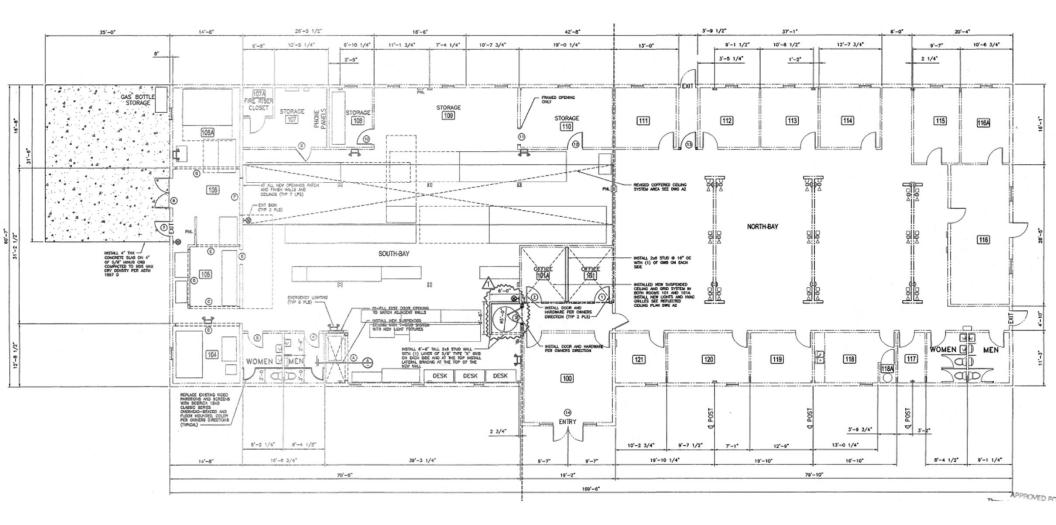

## **FLOOR PLAN**

#### **Entire Building**

| 10,422 RSF Building      | \$13/SF |
|--------------------------|---------|
| Suite 101                |         |
| ±5,124 USF (5,361.5 RSF) | \$14/SF |
| Suite 102                |         |
| ±4,836 USF (5,060.7 RSF) | \$14/SF |