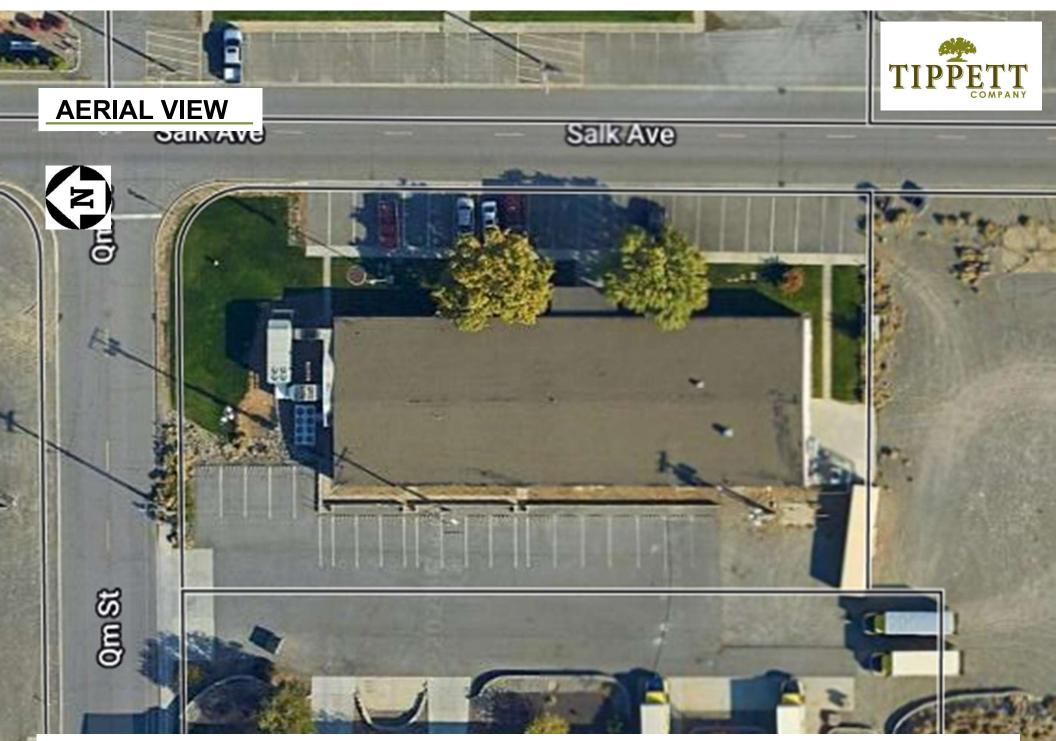

## **SUMMARY**

The building is situated on 0.56 leased acres, near Pacific Northwest National Laboratory, the Richland WSU Tri-Cities campus, and the Hanford site.

The area has experienced a tremendous amount of recent development activity, including residential, Washington State University housing, commercial, and research laboratory space. More development is planned for this area.

## TAX PARCEL

82308300003003

#### ZONING

I-M = Medium Industrial

#### **ADDRESS**

2765 Salk Ave, Richland, WA 99354