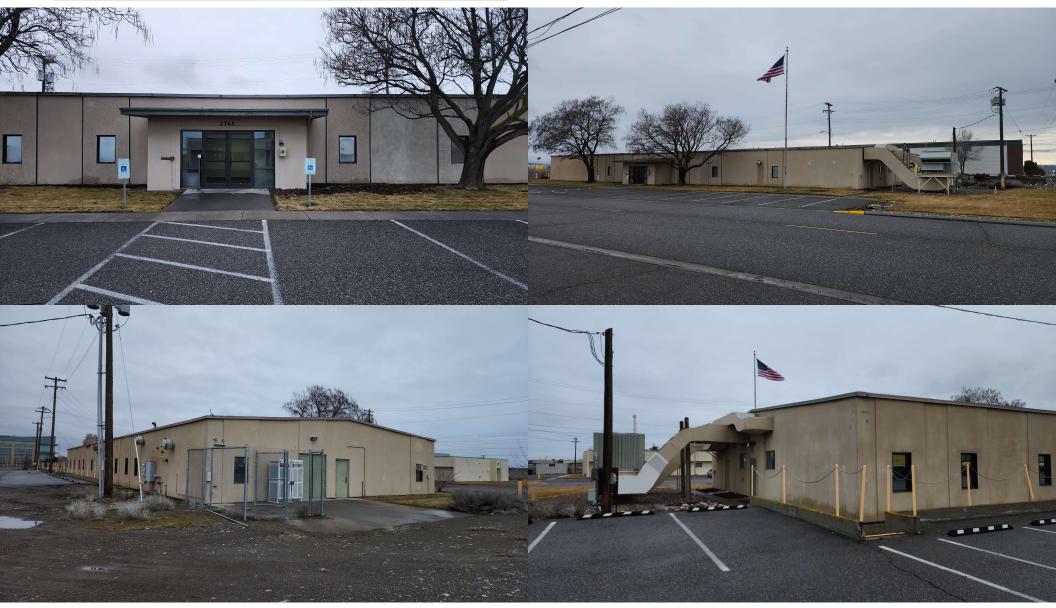

765 Salk Ave, Richland, WA 99354

#### CONTACT

Kirt Shaffer Office 509.545.3355 Mobile 509.521.9183 <u>kirt@tippettcompany.com</u> 2815 St, Andrews Loop, Suite F Pasco, WA 99301





Burba

BR

# SUBJECT PROPERTY

est Richland

240

To FIVER

BROADMOOR ESTATES

182

SOUTH RICHLAND

240

182

 $\bigstar$ 

Columbia Ruer West Pasco

Pasco

182

Kennewick,

Glade

#### Badger





## DEMOGRAPHICS

#### **Population:**

| 3-minute  | 4,056  |
|-----------|--------|
| 5-minute  | 11,287 |
| 10-minute | 59,948 |

#### Median Household Income:

| 3-minute  | \$99,993.60 |
|-----------|-------------|
| 5-minute  | \$82,083.93 |
| 10-minute | \$65,322.05 |

#### **Estimated Households:**

| 3-minute  | 1,743  |
|-----------|--------|
| 5-minute  | 4,713  |
| 10-minute | 24,663 |



#### PHOTOS





#### **PHOTOS**













## **FLOOR PLAN**