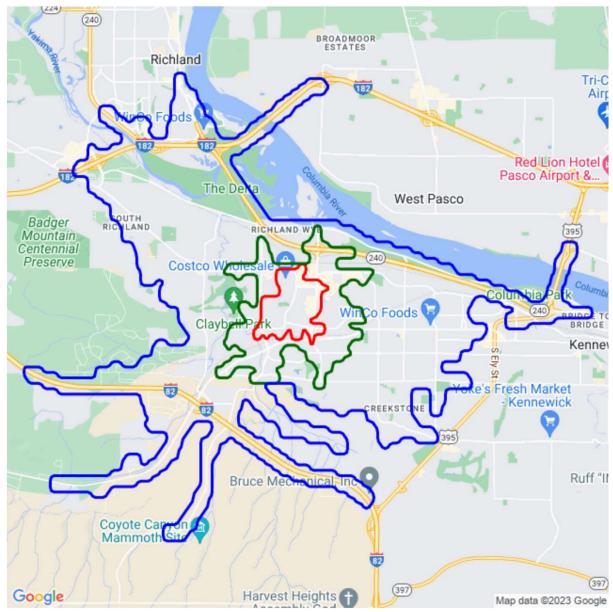

# SUBJECT PROPERTY

est Richland

240

To FIVER

BROADMOOR ESTATES

182

SOUTH RICHLAND

240

182

 $\bigstar$ 

Columbia Ruer West Pasco

Pasco

182

Kennewick,

Glade

#### Badger

## DEMOGRAPHICS

#### **Population:**

| 3-minute  | 4,056  |
|-----------|--------|
| 5-minute  | 11,287 |
| 10-minute | 59,948 |

#### Median Household Income:

| 3-minute  | \$99,993.60 |
|-----------|-------------|
| 5-minute  | \$82,083.93 |
| 10-minute | \$65,322.05 |

#### **Estimated Households:**

| 3-minute  | 1,743  |
|-----------|--------|
| 5-minute  | 4,713  |
| 10-minute | 24,663 |