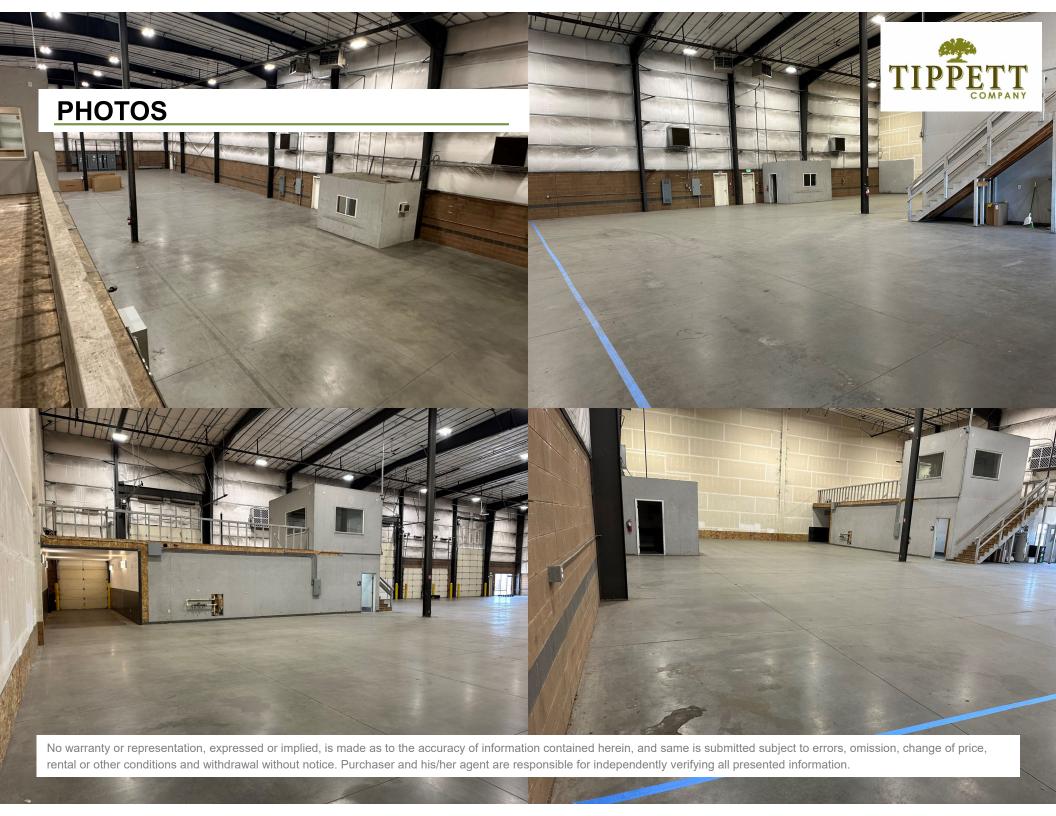

#### **SUMMARY**

This building is located in the King City area of Pasco surrounded by many light industrial users offering easy highway access.

This space includes one 14' x 16' grade level door and one 8' x 9' dock high door.

Space also has store front glass allowing for client/guest reception with office space on the main and second floor.

Eave height is 30'.

This offering is a sub-lease for a portion of an existing space leased by sub-lessor.

#### **PRICE**

**\$0.92/RSF + NNN** 

7,200 Square Feet 6,020 Warehouse 1,180 Office