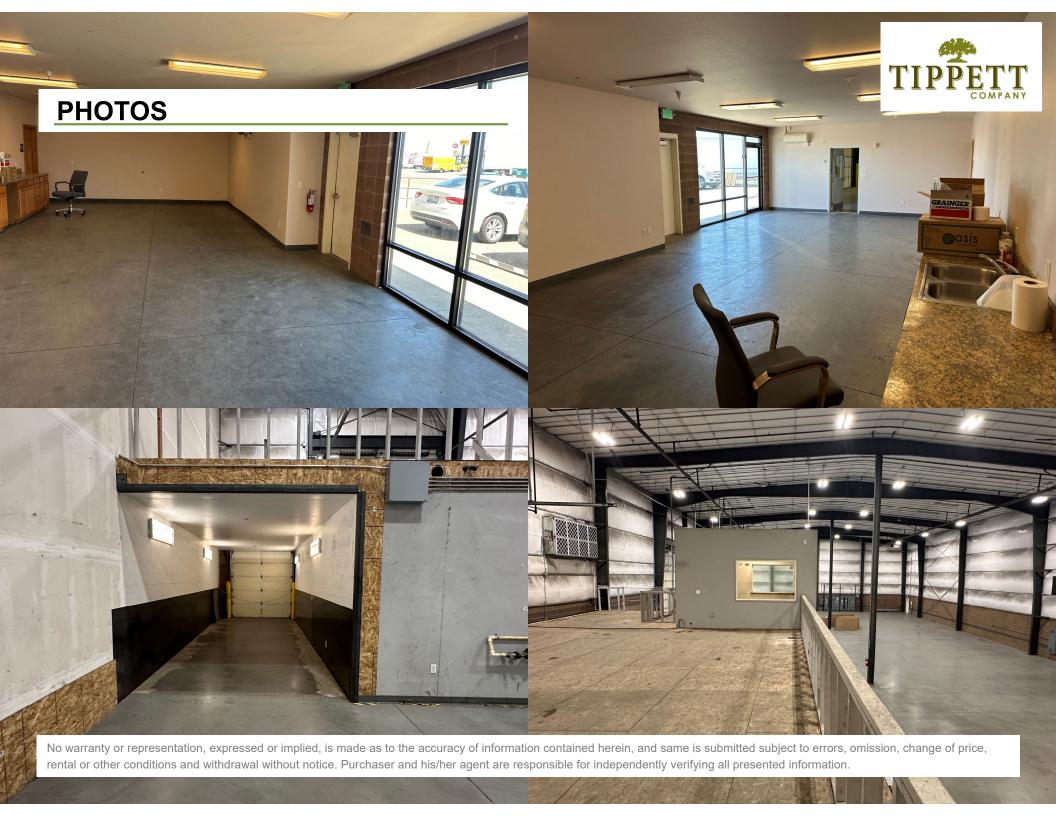

#### **SUMMARY**

This building is located in the King City area of Pasco surrounded by many light industrial users offering easy highway access.

This space includes one 14' x 16' grade level door and one 8' x 9' dock high door.

Space also has store front glass allowing for client/guest reception with office space on the main and second floor.

Eave height is 30'.

This offering is a sub-lease for a portion of an existing space leased by sub-lessor.

#### **PRICE**

**\$0.92/RSF + NNN** 

7,200 Square Feet 6,020 Warehouse 1,180 Office