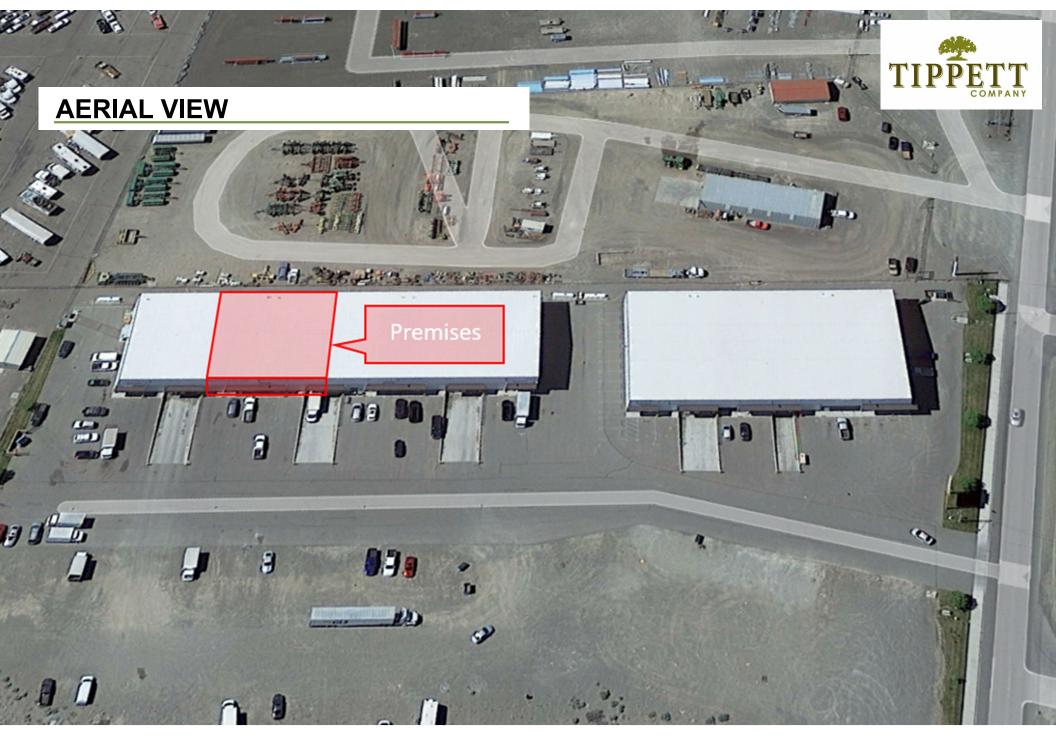

#### **SUMMARY**

This building is located in the King City area of Pasco surrounded by many light industrial users offering easy highway access.

This space includes one 14' x 16' grade level door and one 8' x 9' dock high door.

Space also has store front glass allowing for client/guest reception with office space on the main and second floor.

Eave height is 30'.

This offering is a sub-lease for a portion of an existing space leased by sub-lessor.

## **ADDRESS**

1430 E Hillsboro St, Suite Pasco, WA 99301