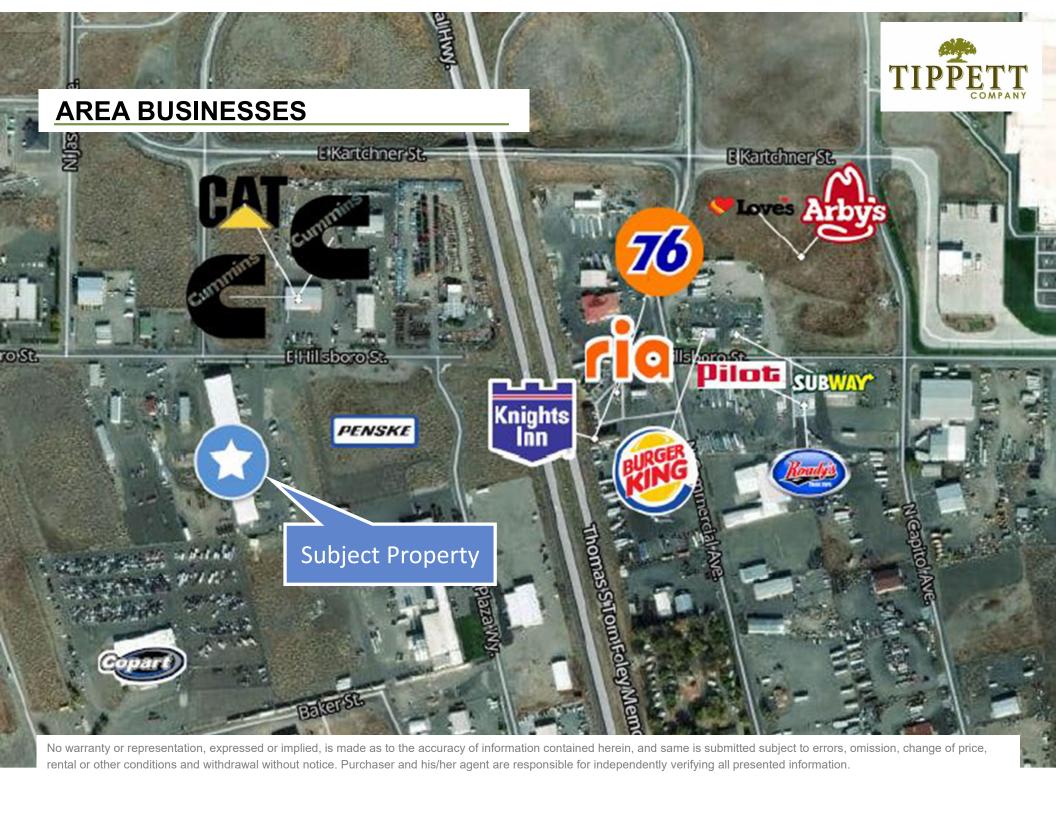

#### **SUMMARY**

This building is located in the King City area of Pasco surrounded by many light industrial users offering easy highway access.

This space includes one 14' x 16' grade level door and one 8' x 9' dock high door.

## **ADDRESS**

1430 E Hillsboro St, Suite Pasco, WA 99301