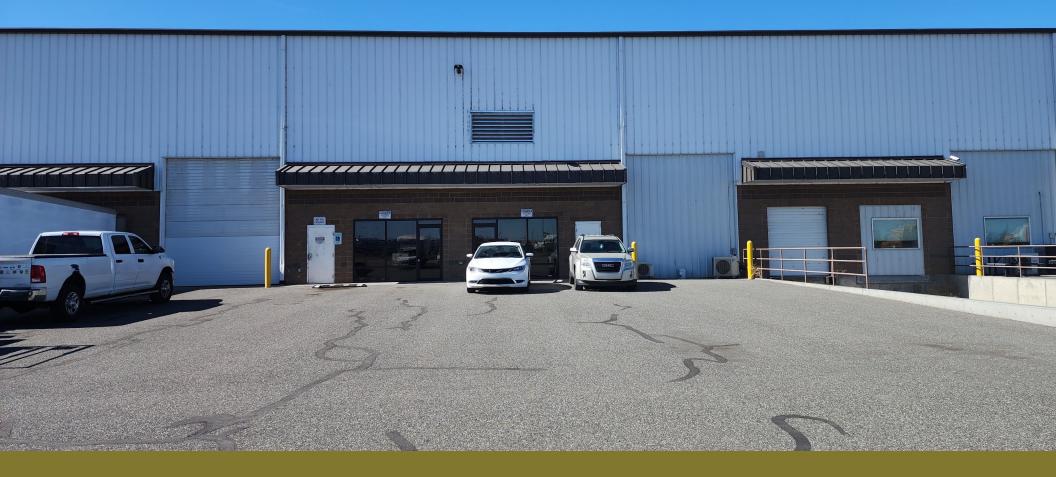

#### **SUMMARY**

This building is located in the King City area of Pasco surrounded by many light industrial users offering easy highway access.

This space includes one 14' x 16' grade level door and one 8' x 9' dock high door.

Space also has store front glass allowing for client/guest reception with office space on the main and second floor.

Eave height is 30'.

This offering is a sub-lease for a portion of an existing space leased by sub-lessor.