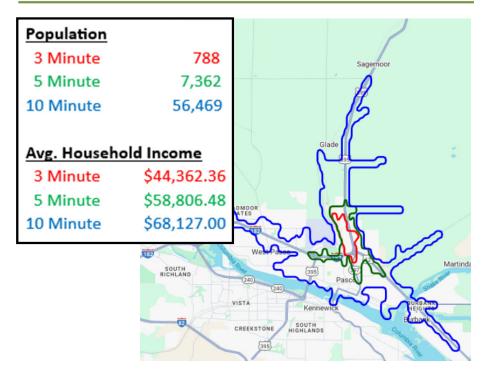

#### **DEMOGRAPHICS**

## **PASCO, WA - DEMOGRAPHICS**

Demographics are determined by a 10 minute drive from 1430 East Hillsboro Street, Pasco, WA 99301

No warranty or representation, expressed or implied, is made as to the accuracy of information contained herein, and same is submitted subject to errors, omission, change of price, rental or other conditions and withdrawal without notice. Purchaser and his/her agent are responsible for independently verifying all presented information.