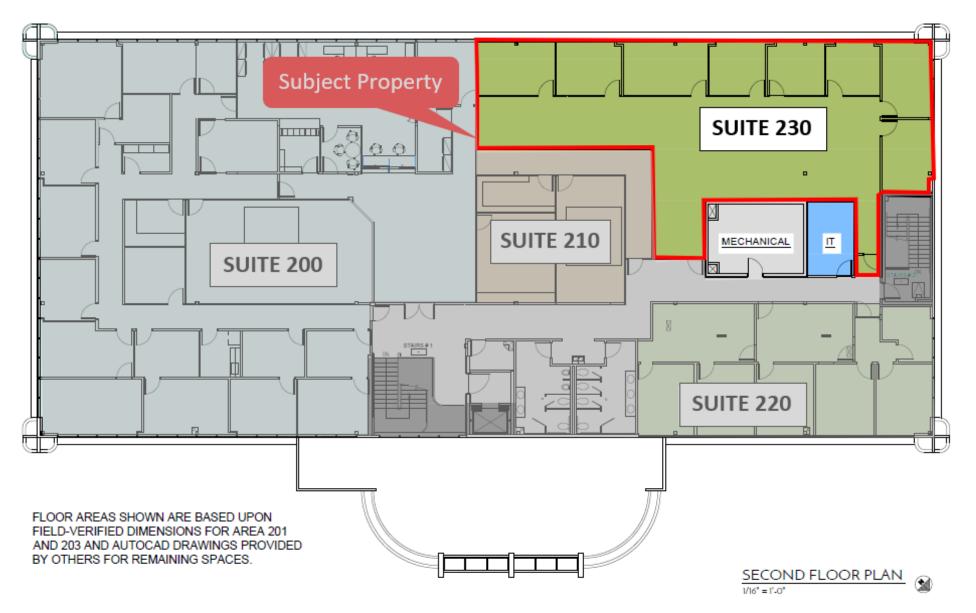

3 rsf                |
|                      | 2,769.61 usf                |
| <b>Building Size</b> | 30,095.03 sf                |

#### **ADDRESS**

1009 N Center Parkway Kennewick, WA 99336

#### **CONTACT**

Kirt R Shaffer | 509.521.9183 kirt@tippettcompany.com

Office 509.545.3355 2815 St, Andrews Loop, Suite F Pasco, WA 99301



#### ZONING

**Commercial Office** 

## PARKING RATIO

4+ parking Spaces per 1,000 sf

### TAX PARCEL

131991000015006

### **LINKS**

Municipal https://www.go2kennewick.com/ https://www.co.benton.wa.us/

Economic Development https://portofbenton.com/ https://www.tridec.org/

# DEMOGRAPHICS



32K Vehicles Per Day

Population Est. 2021 10M 80,854 15M 202,048 20M 253,100



Median Household Income 10M \$77,949 15M \$76,550 20M \$78,820



### **FLOOR PLAN**



# AERIAL VIEW

No warranty or representation, expressed or implied, is made as to the accuracy of information contained herein, and same is submitted subject to errors, omission rental or other conditions and withdrawal without notice. Purchaser and his/her agent are responsible for independently verifying all presented information.

TIPPETT

Stimmer Sant A

. Ant

STATISTICS IN

IN DIA DIA Structure of price,



rental or other conditions and withdrawal without notice. Purchaser and his/her agent are responsible for independently verifying all presented information.



#### **RETAILER MAP**