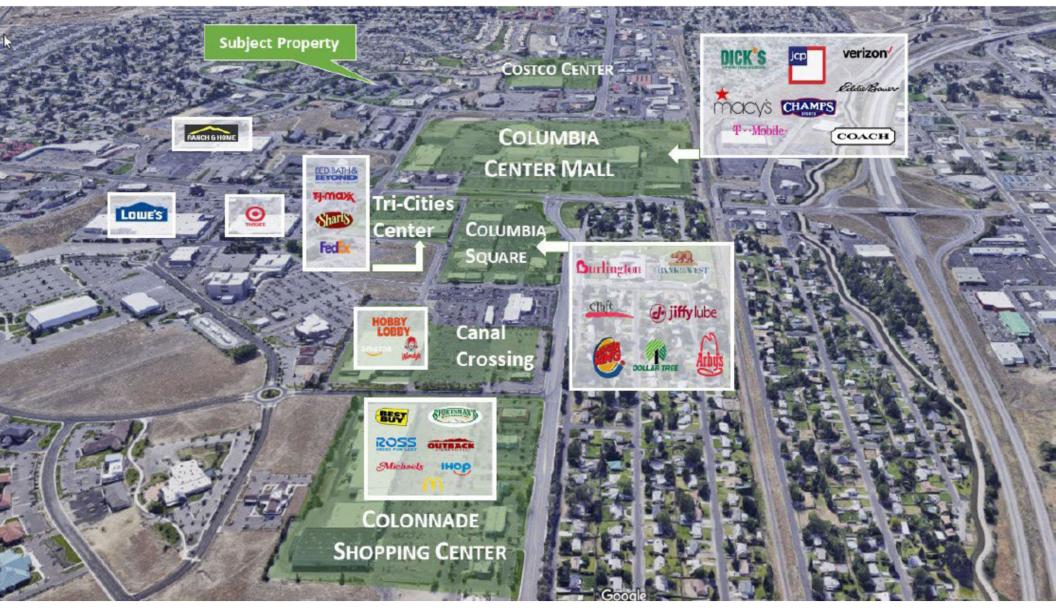

tridec.org/

# DEMOGRAPHICS



32K Vehicles Per Day

Population Est. 2021 10M 80,854 15M 202,048 20M 253,100



Median Household Income 10M \$77,949 15M \$76,550 20M \$78,820



### **FLOOR PLAN**



# AERIAL VIEW

No warranty or representation, expressed or implied, is made as to the accuracy of information contained herein, and same is submitted subject to errors, omission rental or other conditions and withdrawal without notice. Purchaser and his/her agent are responsible for independently verifying all presented information.

TIPPETT

Stimmer Sant A

. Ant

STATISTICS IN

IN DIA DIA Structure of price,



rental or other conditions and withdrawal without notice. Purchaser and his/her agent are responsible for independently verifying all presented information.



#### **RETAILER MAP**