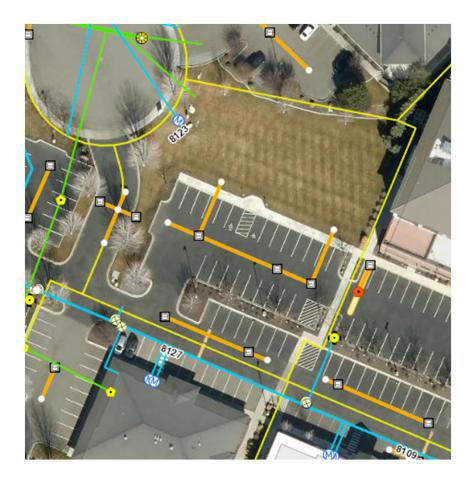

#### **UTILITIES**

Power, Water, Septic & Natural Gas available (See Utilities Maps below)

## POWER, WATER & SEPTIC MAP

| Legend                         |                  |                  |
|--------------------------------|------------------|------------------|
| Water                          | Sewer            | Storm            |
| WaterFireHydrant               | SewerCleanout    | StormCatchbasin  |
| 🔶 Fire Department Connection   | 1 🔶              |                  |
| <ul> <li>Guard Post</li> </ul> | SewerLiftStation | StormDrywell     |
| WaterMeter                     | PS               | ۲                |
| 🛯 Meter                        | SewerManhole     | StormManhole     |
| O Manhole                      | Manhole          | 0                |
| WaterNode                      | Valve            | StormNode        |
| 0                              |                  | 0                |
| WaterValve                     | SewerNode        | StormCulvert     |
| AIR RELIEF                     | 0                | Stormedivert     |
| BUTTERFLY                      | SewerForcemain   | 0. N             |
| S GATE                         | _                | StormMainline    |
|                                | SewerMainline    | _                |
| PRESSURE REGULATING            |                  | StormServiceline |
| PRESSURE RELIEF                | SewerServiceline | _                |
| ⊗ UNKNOWN                      | _                | StormPond        |
| ⊗ WHEEL GATE                   |                  |                  |
| WaterMainline                  |                  |                  |
| -                              |                  |                  |
| WaterServiceline               |                  |                  |
| -                              |                  |                  |