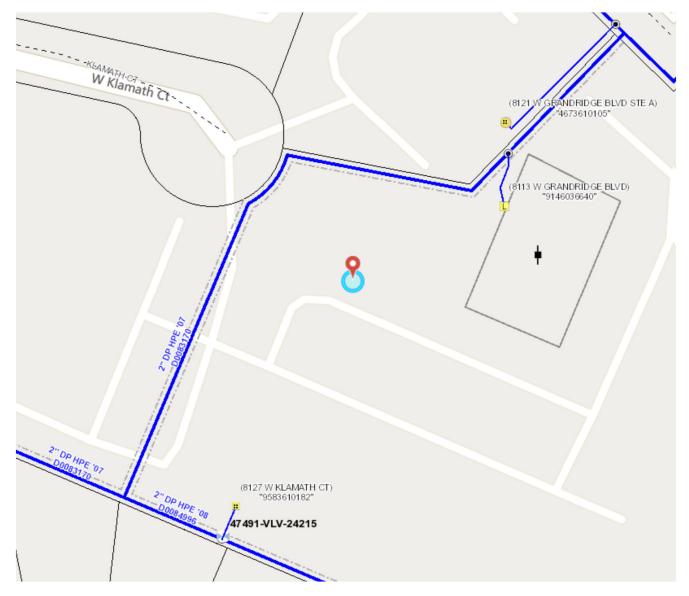

| SewerForcemain   | 0. N             |
| S GATE                         | _                | StormMainline    |
|                                | SewerMainline    | _                |
| PRESSURE REGULATING            |                  | StormServiceline |
| PRESSURE RELIEF                | SewerServiceline | _                |
| ⊗ UNKNOWN                      | _                | StormPond        |
| ⊗ WHEEL GATE                   |                  |                  |
| WaterMainline                  |                  |                  |
| -                              |                  |                  |
| WaterServiceline               |                  |                  |
| -                              |                  |                  |



#### NATURAL GAS MAP