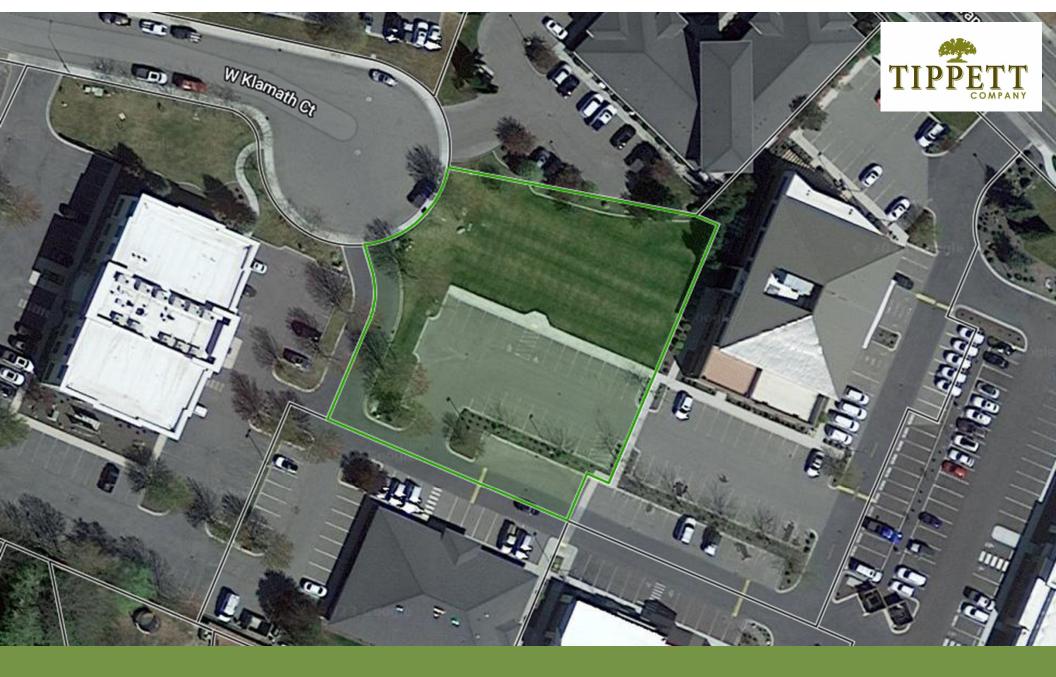

#### **SUMMARY**

This offering is for the last remaining lot within the Grandridge Business Park which is located in Central Business District for this market.

The Grandridge Business Park includes the Corporate HQ for Cascade Natural Gas, the Washington State Attorney General's regional office, a national title company, other national and local professional services entities.

This pad site is shovel ready with all utilities stubbed storm drains, paved and lighted parking.

# PRICE \$510,000 (\$15.00/SF)

.78 Acres

## **ADDRESS**

8123 W Klamath Court Kennewick, WA 99336