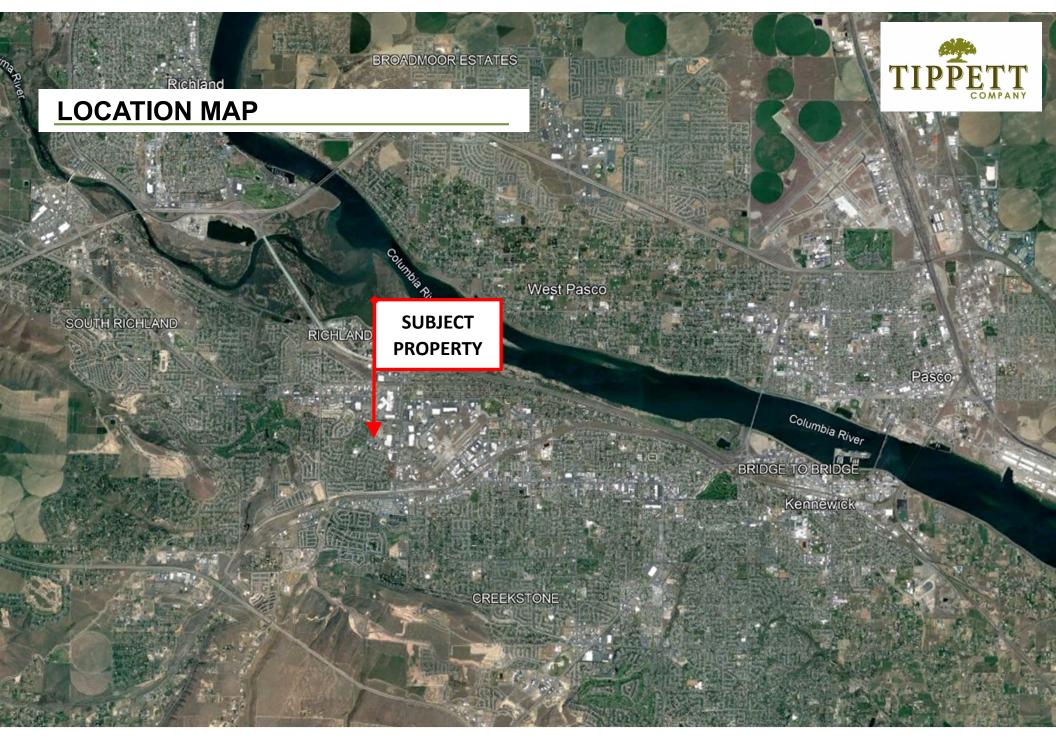

#### **SUMMARY**

This offering is for the last remaining lot within the Grandridge Business Park which is located in Central Business District for this market.

The Grandridge Business Park includes the Corporate HQ for Cascade Natural Gas, the Washington State Attorney General's regional office, a national title company, other national and local professional services entities.