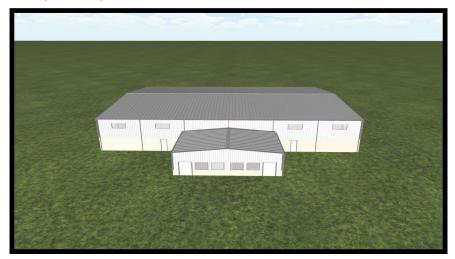

#### **SUMMARY**

Located in the Columbia East Business Park, this offering is for a build-to-suit shop/warehouse.

The building will have 20 ft. eave height with clear span, 4 truck doors, and 2 dock wells. Building will be sprinklered and is situated on 3.74 acres, allowing for a laydown yard area.

#### FOR LEASE

Suite A

±1,000 SF Office\* \$1.50/SF + NNN \$0.10/SF ±10,000 SF Warehouse\* \$0.90/SF + NNN \$0.10/SF

Suite B

±1,000 SF Office\* \$1.50/SF + NNN \$0.10/SF ±10,000 SF Warehouse\* \$0.90/SF + NNN \$0.10/SF