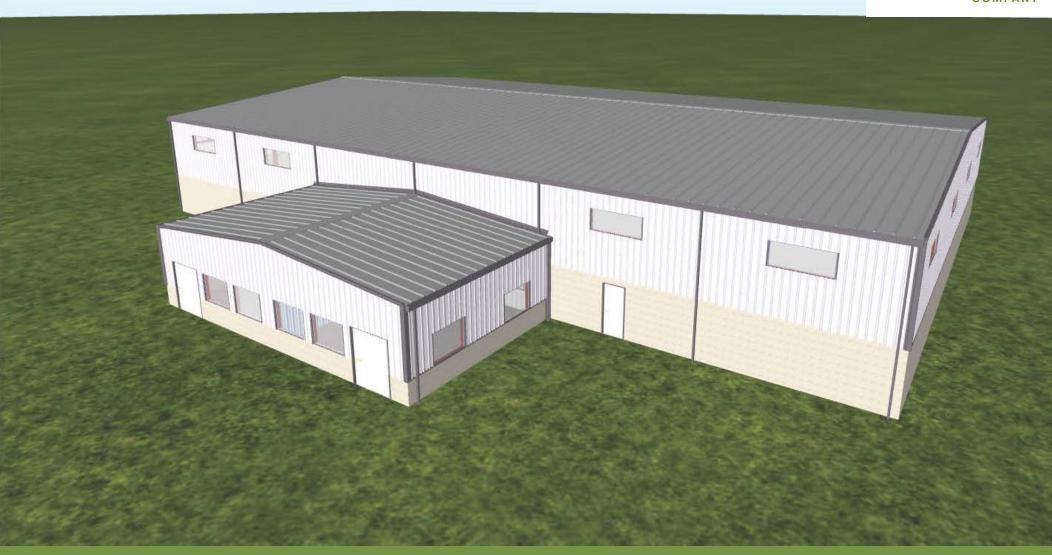

#### **SUMMARY**

Located in the Columbia East Business Park, this offering is for a build-to-suit shop/warehouse.

The building will have 20 ft. eave height with clear span, 4 truck doors, and 2 dock wells. Building will be sprinklered and is situated on 3.74 acres, allowing for a laydown yard area.

#### FOR LEASE

Suite A

±1,000 SF Office\* \$1.50/SF + NNN \$0.10/SF ±10,000 SF Warehouse\* \$0.90/SF + NNN \$0.10/SF

Suite B

±1,000 SF Office\* \$1.50/SF + NNN \$0.10/SF ±10,000 SF Warehouse\* \$0.90/SF + NNN \$0.10/SF